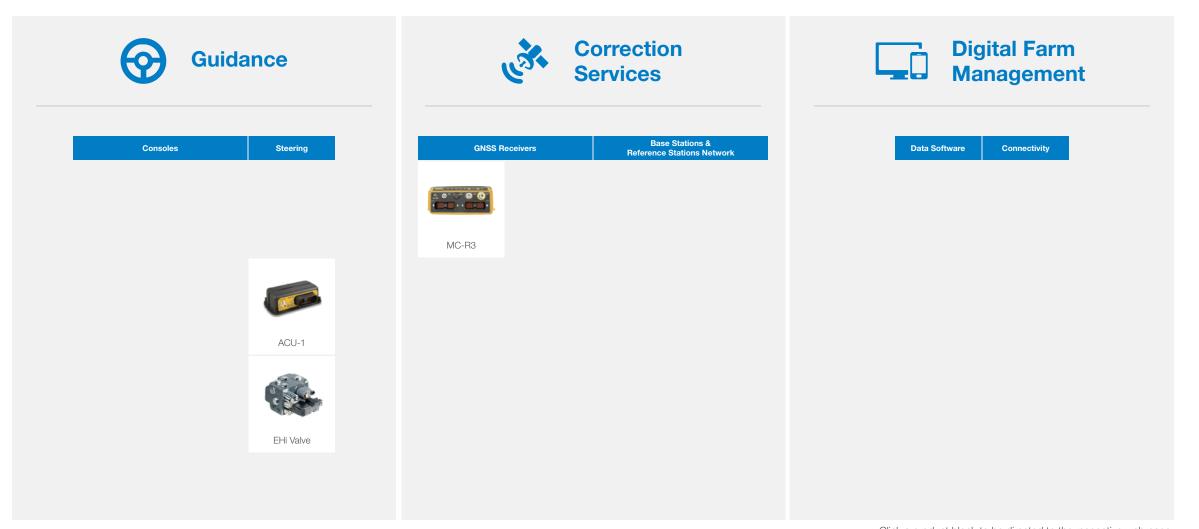

## Guidance

Steering you right from the start.

Accurate positioning is the cornerstone of site-specific management. Tracking location, it's not only required for precise control, but expansive data collection, enabling farm professionals to compare different types of information (e.g., yield, soil type, fertility, etc.) for better decisions. Most utilized for real-time operation through manual guidance and autosteering, the benefits of improved efficiency, reliable performance, and reduced fatigue have made it the most widely adopted technology in agriculture.

We pioneered multi-constellation GNSS pinpoint positioning and has supported the global industry standards – ISO protocol, from the start. Guidance is the key to accuracy and the heart of precision farming. We offer modular solutions to suit virtually any machine and operation.

### **Correction Services**

Get the most out of every square centimeter you farm.

Correction services are essential to the accuracy of GNSS-based guidance and autosteering to support key applications throughout the crop cycle, including soil preparation, seeding, crop care, and harvest. To account for the variable conditions and demands of global agriculture, we have built a full suite including localized- and network-based solutions to deliver high-quality accuracy and repeatability for any agricultural operation, application and machine.

Now more flexible than ever, including cellular and satellite subscriptions, Topcon correction services are globally tested, proven and reliable. Equipped tractors, sprayers, spreaders and harvesters benefit from fast initializations and reliable positioning any time of the day or night.