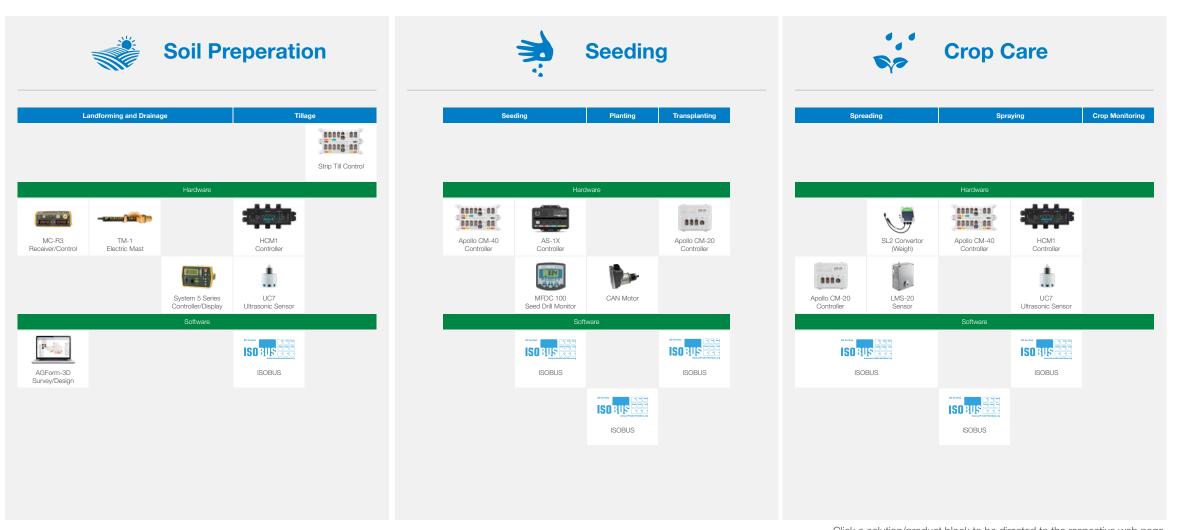

## Soil Preparation Tools to optimize soil.

You can increase efficiency and yield through careful grading and landforming design while conserving topsoil and water. Whether you're designing the surfaces of your fields, managing residue or preparing the soil for optimum fertility, we'll help you better manage the natural resources you rely on season after season.

## Seeding Maintain singulation and spacing.

Proper seed placement can directly impact your yield. We offer a variety of variable rate seeding solutions regardless of the type of machinery you run. Our complete line-up works on seeders, drills and row-unit planters and will have you field ready.

## Crop Care Grow your way.

Protecting and fertilizing your crops with the right product at the right rate, time and place may well be the single most expensive and critical activity. Detect crop health and apply as you go with our crop health sensors. We offer rate and section control solutions for sprayers and spreaders of all makes and models, so you can count on us to have a solution for you. Even ensure the product goes exactly where it should by adding a boom height control.