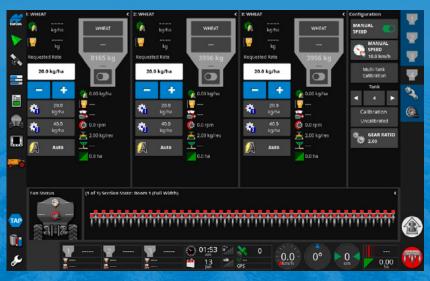

CORE **TECHNOLOGY** 

**APPLICATIONS** 

Horizon OS / ISOBUS - Guidance / Spreading Control example

### ISOBUS Universal OS

We pursue universal compatibility.

The Agricultural Industry Electronics Foundation (AEF) is an independent organization that implements international electronic standards. This oversight improves cross-manufacturer compatibility and transparency of electronic and electric components in agricultural equipment.

We build many key hardware and software solutions under ISOBUS protocol to offer seamless, universal integration.