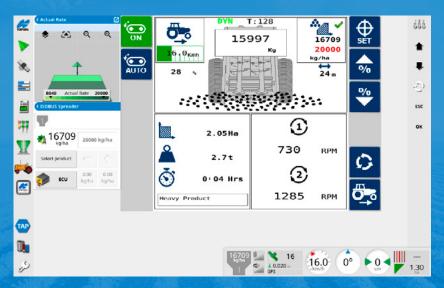

CORE **TECHNOLOGY** 

**APPLICATIONS** 

Horizon OS / ISOBUS - Guidance / Spreading Control example

### ISOBUS Universal OS

We pursue universal compatibility.

The Agricultural Industry Electronics Foundation (AEF) is an independent organization that implements international electronic standards. This oversight improves cross-manufacturer compatibility and transparency of electronic and electric components in agricultural equipment.

We build many key hardware and software solutions under ISOBUS protocol to offer seamless, universal integration.