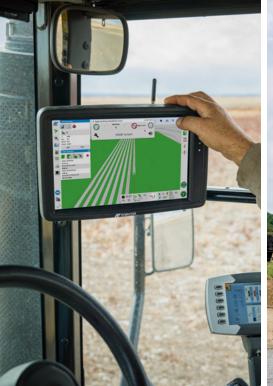

## Topcon Horizon OS Unlock what you need, when you need it.

Horizon software is all about efficiency, modularity and connectivity. Revamped with a fresh look to complement the smoother experience, it drastically simplifies setup for key operations. Icon-based and user-definable, Horizon presents a choice of views for each function. The same software runs on all Topcon Agriculture consoles with the option of bundled (X25 or X35) or unlockable (7" XD and 12.1" XD+) capabilities based on console selection.

Our consoles are compatible with the full range of Topcon sensors and application control technology to suit basic to most progressive operations. Coupled with other Topcon and 3rd party technologies, Horizon provides flexible solutions, priced right.

Set autosteering patterns, control application rates, monitor each operation, and map every pass — all from a single dynamic environment you can manage on the fly with simple multi-touch gestures.

TOPCON **AGRICULTURE** 