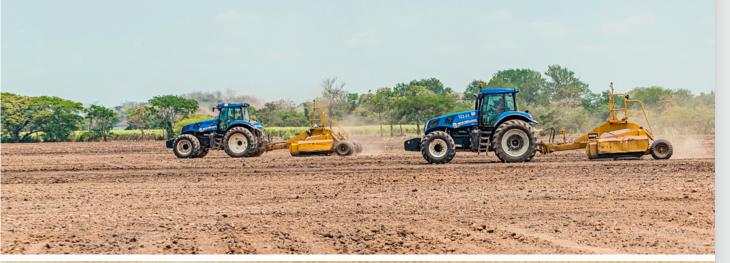

## Soil Preparation Tools to optimize soil.

You can increase efficiency and yield through careful grading and landforming design while conserving topsoil and water. Whether you're designing the surfaces of your fields, managing residue or preparing the soil for optimum fertility, we'll help you better manage the natural resources you rely on season after season.

Click the images or bullets below for more information.

TOPCON **AGRICULTURE** 

CORE **TECHNOLOGY** 

**APPLICATIONS** 