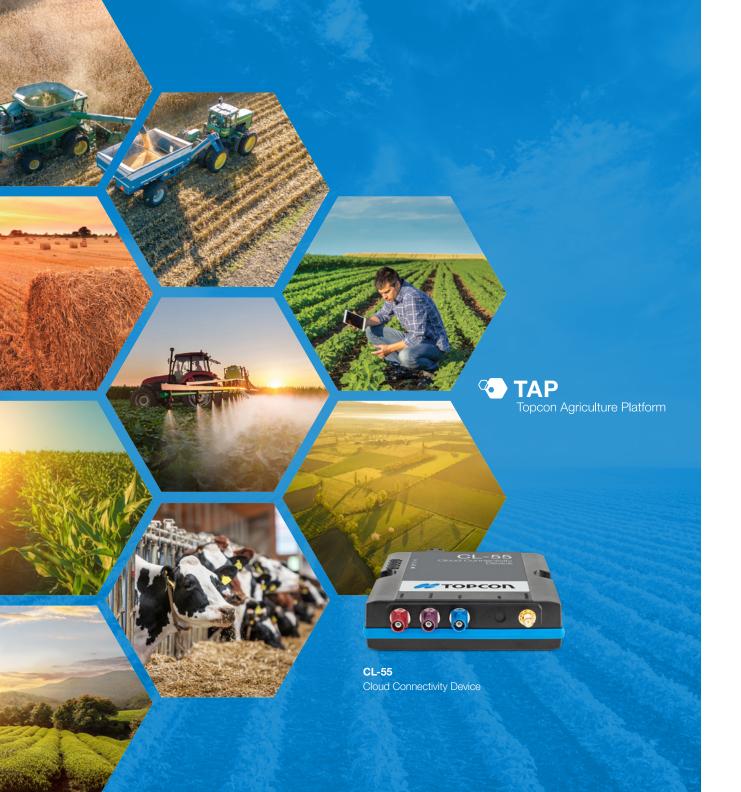

## Digital Farm Management

Designed for farmers, dealers, agronomists, and input suppliers who need to gather and consolidate key operational information, the Topcon Agriculture Platform (TAP) brings connectivity to every phase of the farming cycle, automating the data workflow, so users can focus on action.

TAP is an easy-to-use tool to organize, visualize and make better farm management decisions based on data from across the entire farming operation.

Constant connectivity, any data format, clear visualization, and secure sharing. With TAP, we now offer a comprehensive and clear path into digital farm management.