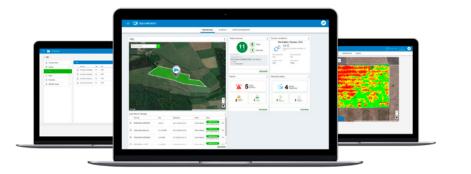

## Digital Farm Management

Designed for farmers, dealers, agronomists, and input suppliers who need to gather and consolidate key operational information, the Topcon Agriculture Platform (TAP) brings connectivity to every phase of the farming cycle, automating the data workflow, so users can focus on action.

TAP is an easy-to-use tool to organize, visualize and make better farm management decisions based on data from across the entire farming operation.

Constant connectivity, any data format, clear visualization, and secure sharing. With TAP, we now offer a comprehensive and clear path into digital farm management.