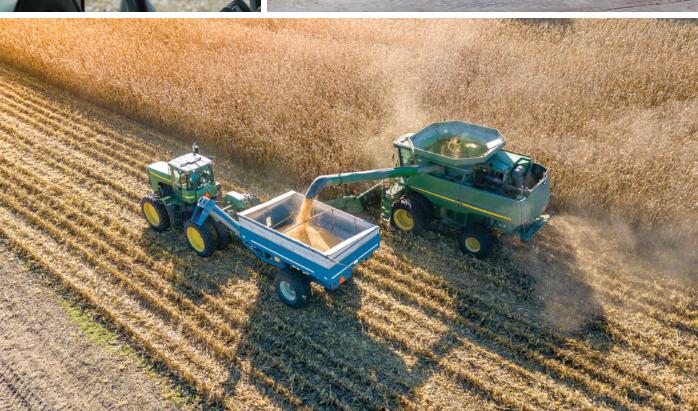

## Legacy in precision

Fueled by economic, environmental, social, and political factors, farmers need solutions that reduce inputs, increase production, and promote sustainability. At its core, precision agriculture optimizes profitability and efficiency through measurement technology.

Topcon stems back 90 years in surveying and over 40 years in agriculture developing key solutions for crop and livestock production. We are committed to bringing impactful solutions for global agriculture by leveraging core technologies in guidance, correction services and digital farm management throughout key applications in soil preparation, seeding, crop care, harvest, weighing, and feed management.