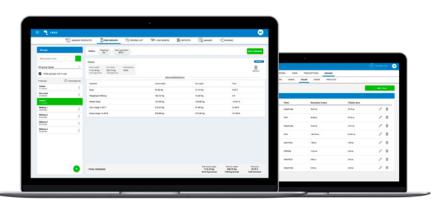

### TAP FEED

Modern, intuitive, and connected feed management software tied directly to the feed mixer via mobile app, TAP FEED fuses management software with load mixer integration. It's designed in collaboration with industry partners to provide easy-to-use features to improve efficiency, reduce waste and improve production.

Free with the latest lineup of Bluetooth® displays and weigh converters, start with the TAP FEED app for an organic transition into digital feed management.

**TAP FEED Software** 

TOPCON AGRICULTURE

CORE TECHNOLOGY