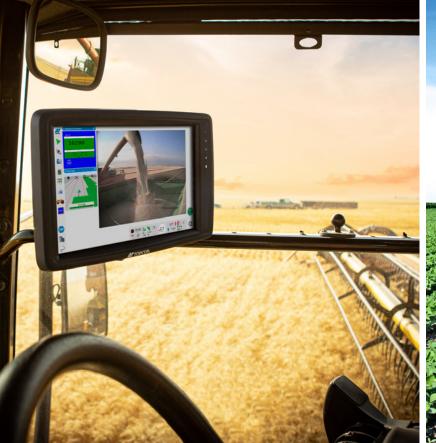

## Topcon Horizon OS Unlock what you need, when you need it.

Horizon software is all about efficiency, modularity and connectivity. Revamped with a fresh look to complement the smoother experience, it drastically simplifies setup for key operations. Icon-based and user-definable, Horizon presents a choice of views for each function. The same software runs on all Topcon Agriculture consoles with the option of bundled (X25 or X35) or unlockable (7" XD and 12.1" XD+) capabilities based on console selection.

Set autosteering patterns, control application rates, monitor each operation, and map every pass — all from a single dynamic environment you can manage on the fly with simple multi-touch gestures.

TOPCON **AGRICULTURE** 