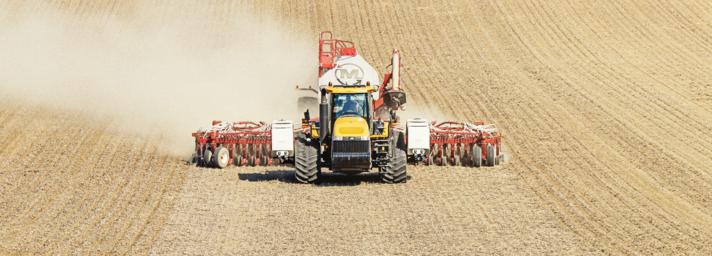

## Seeding Maintain singulation and spacing.

Proper seed placement can directly impact your yield. We offer a variety of variable rate seeding solutions regardless of the type of machinery you run. Our complete line-up works on seeders, drills and row-unit planters and will have you field ready.

Click the images or bullets below for more information.

TOPCON AGRICULTURE

CORE TECHNOLOGY

**APPLICATIONS** 