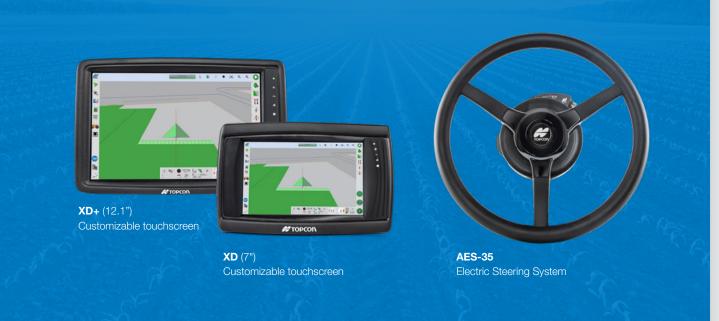

## Topcon Horizon OS Unlock what you need, when you need it.

Horizon software is all about efficiency, modularity and connectivity. Revamped with a fresh look to complement the smoother experience, it drastically simplifies setup for key operations. Icon-based and user-definable, Horizon presents a choice of views for each function. The same software runs on all Topcon Agriculture consoles with the option of bundled (X25 or X35) or unlockable (7" XD and 12.1" XD+) capabilities based on console selection.

Set autosteering patterns, control application rates, monitor each operation, and map every pass — all from a single dynamic environment you can manage on the fly with simple multi-touch gestures.

TOPCON **AGRICULTURE** 