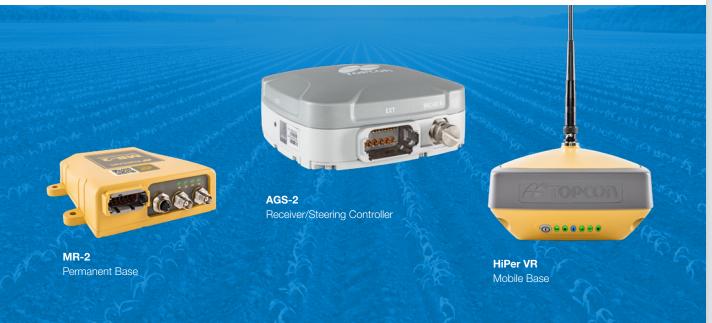

### **Correction Services**

Get the most out of every square centimeter you farm.

Correction services are essential to the accuracy of GNSS-based guidance and autosteering to support key applications throughout the crop cycle, including soil preparation, seeding, crop care, and harvest. To account for the variable conditions and demands of global agriculture, we have built a full suite including localized- and network-based solutions to deliver high-quality accuracy and repeatability for any agricultural operation, application and machine.

Now more flexible than ever, including cellular and satellite subscriptions, Topcon correction services are globally tested, proven and reliable. Equipped tractors, sprayers, spreaders and harvesters benefit from fast initializations and reliable positioning any time of the day or night.