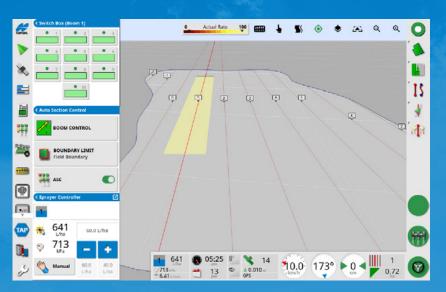

TOPCON AGRICULTURE

CORE TECHNOLOGY

**APPLICATIONS** 

**Horizon OS -** Spraying Control example

Horizon OS - Spreading Control example

## Topcon Horizon OS Unlock what you need, when you need it.

Horizon software is all about efficiency, modularity and connectivity. Revamped with a fresh look to complement the smoother experience, it drastically simplifies setup for key operations. Icon-based and user-definable, Horizon presents a choice of views for each function. The same software runs on all Topcon Agriculture consoles with the option of bundled (X25 or X35) or unlockable (7" XD and 12.1" XD+) capabilities based on console selection.

Set autosteering patterns, control application rates, monitor each operation, and map every pass — all from a single dynamic environment you can manage on the fly with simple multi-touch gestures.

TOPCON **AGRICULTURE** 