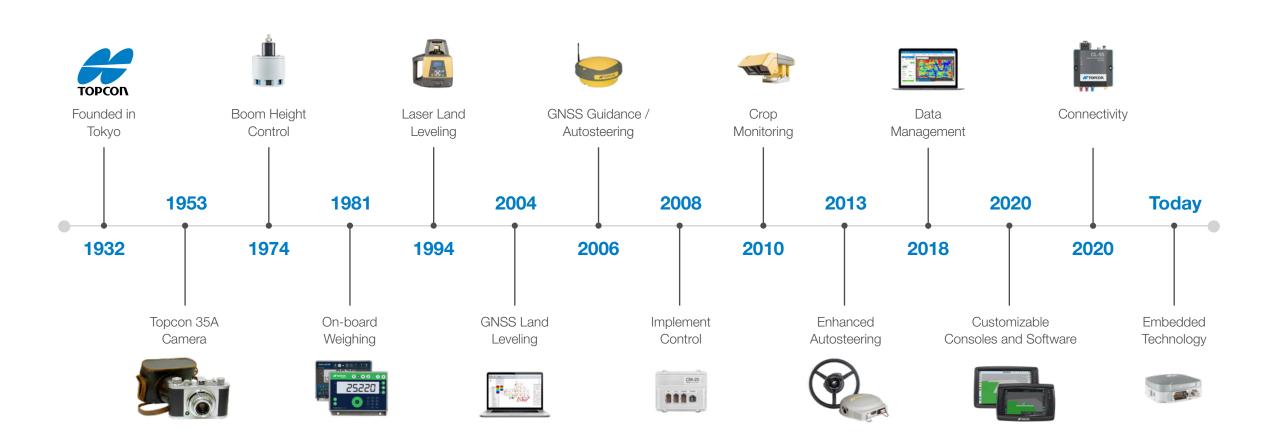

## A History of Topcon Corporation in Agriculture

TOPCON AGRICULTURE

CORE TECHNOLOGY

**APPLICATIONS** 

PARTNERS & INTEGRATION

Note, displays current product images in reference to when development began.

Trust Topcon to get you there faster with high-quality positioning and automation solutions tailored to your product strategy.