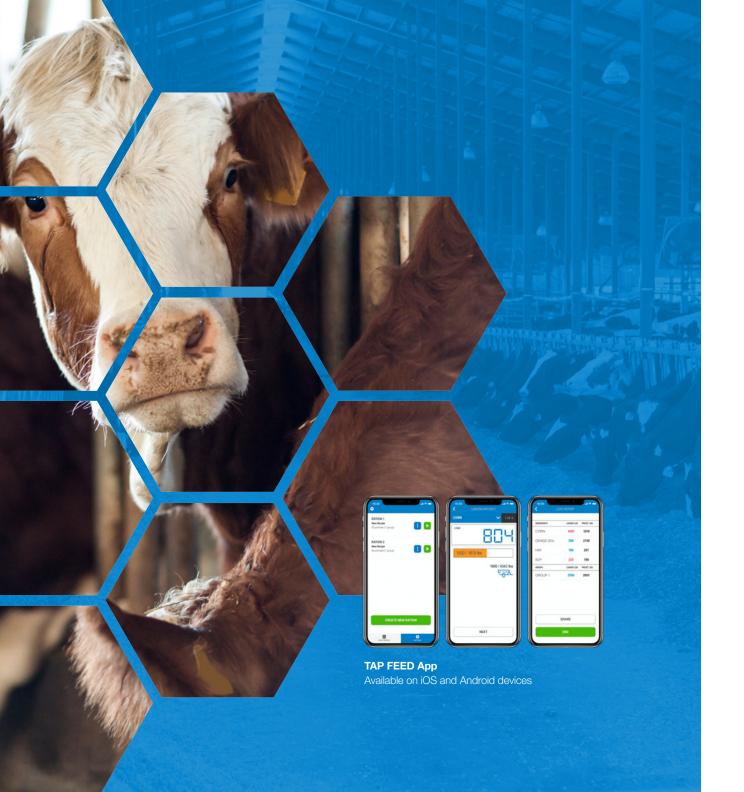

### TAP FEED

Modern, intuitive, and connected feed management software tied directly to the feed mixer via mobile app, TAP FEED fuses management software with load mixer integration. It's designed in collaboration with industry partners to provide easy-to-use features to improve efficiency, reduce waste and improve production.

Free with the latest lineup of Bluetooth® displays and weigh converters, start with the TAP FEED app for an organic transition into digital feed management.

**TAP FEED Software** 

TOPCON AGRICULTURE

CORE TECHNOLOGY