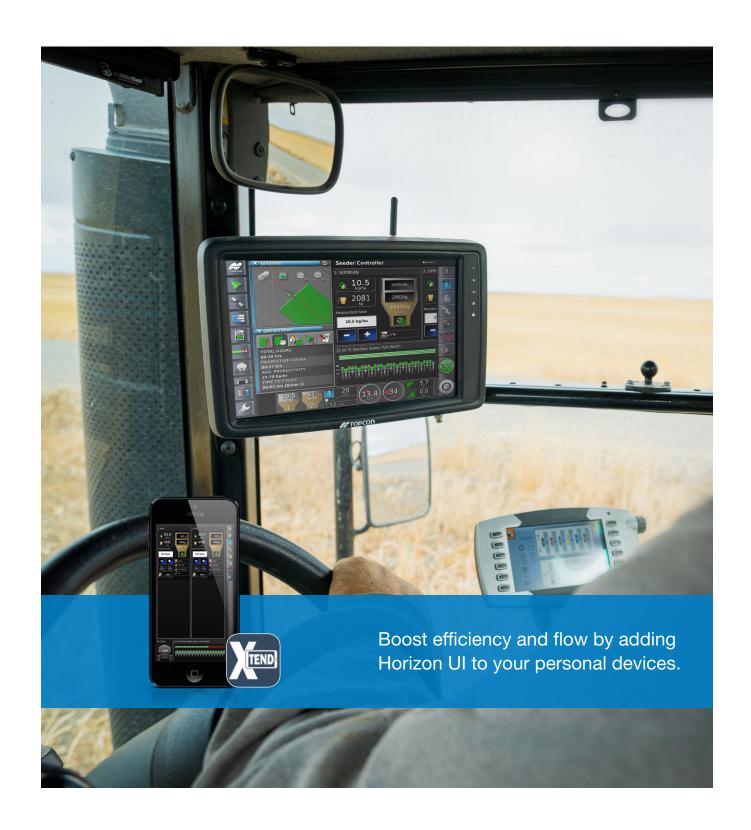

# Access many Horizon software features directly on your mobile device

Topcon Horizon software brings XTEND, a connectivity feature extending Horizon UI windows and elements to virtually and modern iOS or Android mobile device. Use as an additional screen in-cab or even outside for calibrations and loading activities.

Horizon Software XTEND provides a cost-effective path to add displays for key functions to improve operating efficiency.

#### **How it Works**

Connected through dedicated wireless network between X-Family consoles\* and iOS or Android mobile device.

\*WiFi antenna, CL-10 or CL-55 required.

Download XTEND via common app stores.