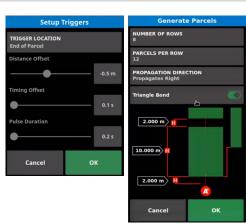

#### How it Works

Allows for in-Horizon-Software creation or 3rd party import. Parcels toggled on/off via task regions to apply in defined areas. \*ASC-10 Required

Specifications subject to change without notice. © 2021 Topcon Corporation. All rights reserved. 7010-2347 A 01/22