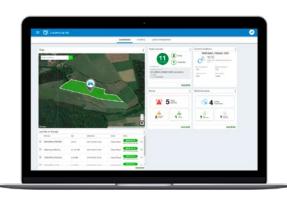

### **Dashboard**

Organize operations and tasks in customizable widgets.

### Dashboard

Organize operations in customizable widgets.

- Weather
- Boundaries & Work Regions Map
- Recent Uploads
- All Tasks
- Machine Alerts
- Machine Status

WHY TAP?

APPLICATIONS & FEATURES

WORKFLOWS & SUBSCRIPTIONS