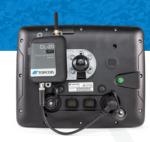

# Topcon Cloudlynk Devices

Designed to suit virtually any agricultural machine or implement, the Topcon CL-55 cloud connectivity device goes beyond automatic data collection and upload, providing advanced capability for a fully connected ecosystem.

WHY TAP?

APPLICATIONS & FEATURES

WORKFLOWS & SUBSCRIPTIONS

Your files are always connected

Designed to interface with Topcon X- Family (XD, XD+, X25, X35, X30) or with many in-cab consoles across the agriculture industry, the CL-20 cloud connectivity device provides streamlined data transfer via cellular-network to the Topcon Agriculture Platform (TAP).