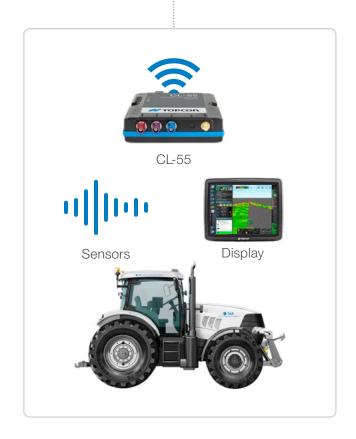

# Topcon Cloudlynk Devices

Designed to suit virtually any agricultural machine or implement, the Topcon CL-55 cloud connectivity device goes beyond automatic data collection and upload, providing advanced capability for a fully connected ecosystem.

WHY TAP?

APPLICATIONS & FEATURES

WORKFLOWS & SUBSCRIPTIONS

Your files are always connected

Designed to interface with Topcon X- Family (XD, XD+, X25, X35, X30) or with many in-cab consoles across the agriculture industry, the CL-20 cloud connectivity device provides streamlined data transfer via cellular-network to the Topcon Agriculture Platform (TAP).