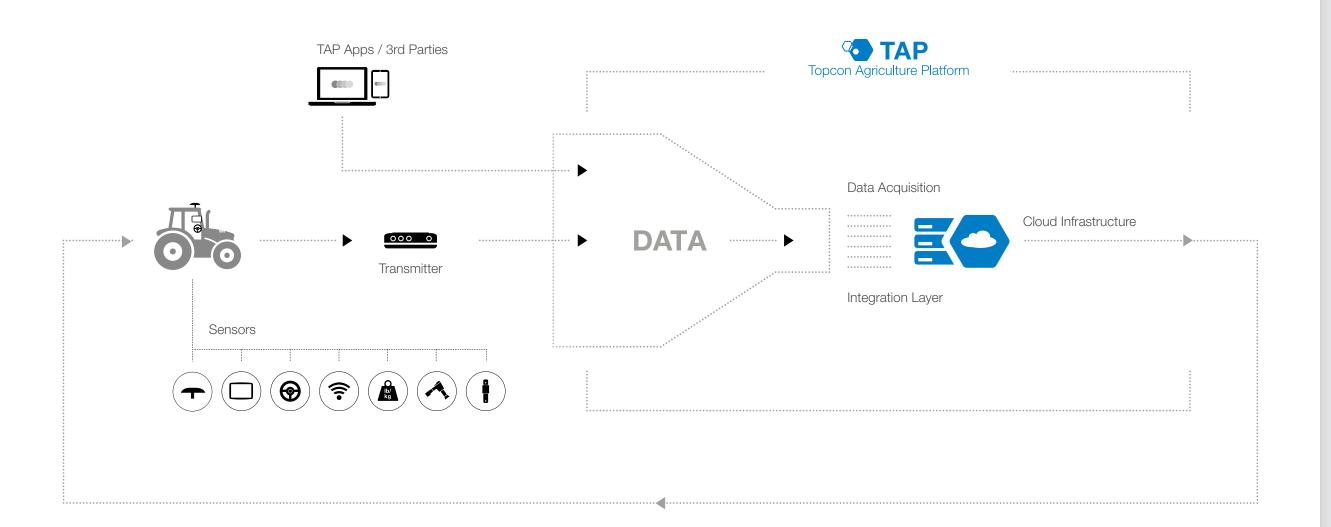

### **TAP Architecture**

WHY TAP?

APPLICATIONS & FEATURES

WORKFLOWS & SUBSCRIPTIONS

# Topcon Cloudlynk Devices

Designed to suit virtually any agricultural machine or implement, the Topcon CL-55 cloud connectivity device goes beyond automatic data collection and upload, providing advanced capability for a fully connected ecosystem.

WHY TAP?

APPLICATIONS & FEATURES

WORKFLOWS & SUBSCRIPTIONS

Your files are always connected

Designed to interface with Topcon X- Family (XD, XD+, X25, X35, X30) or with many in-cab consoles across the agriculture industry, the CL-20 cloud connectivity device provides streamlined data transfer via cellular-network to the Topcon Agriculture Platform (TAP).