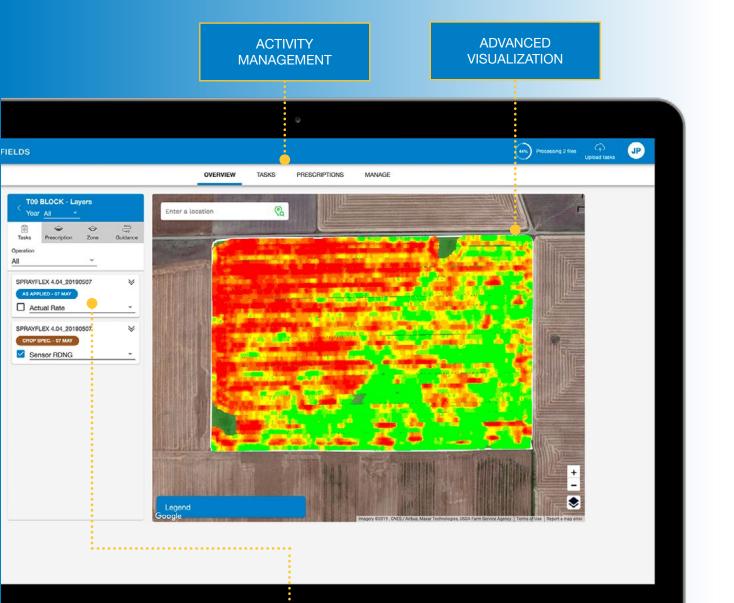

### **Fields**

Layer all field data for agronomic insights. Visualize and decide.

### Fields

Merge and visualize data layers to unlock agronomic insights. Manage prescriptions with partners directly through TAP.

- Intuitive Views and Management
- Application layers
- Elevation
- Speed
- Imagery
- Tasks
- Create Zones and Prescriptions
- Manage Guidance Lines for Path Planning

WHY TAP?

APPLICATIONS & FEATURES

WORKFLOWS & SUBSCRIPTIONS

**ABOUT TOPCON** 

DATA LAYER MANAGEMENT

Upload and manage nearly any data format. Easily export or share directly through TAP with trusted partners.