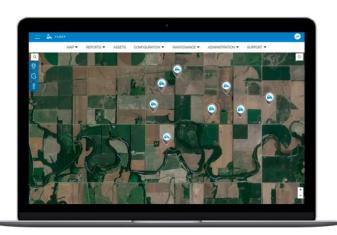

### **Dashboard**

Organize operations and tasks in customizable widgets.

### **Fields**

Layer all field data for agronomic insights. Visualize and decide.

### Dashboard

Organize operations in customizable widgets.

- Weather
- Boundaries & Work Regions Map
- Recent Uploads
- All Tasks
- Machine Alerts
- Machine Status

WHY TAP?

APPLICATIONS & FEATURES

WORKFLOWS & SUBSCRIPTIONS

### Fields

Merge and visualize data layers to unlock agronomic insights. Manage prescriptions with partners directly through TAP.

- Intuitive Views and Management
- Application layers
- Elevation
- Speed
- Imagery
- Tasks
- Create Zones and Prescriptions
- Manage Guidance Lines for Path Planning