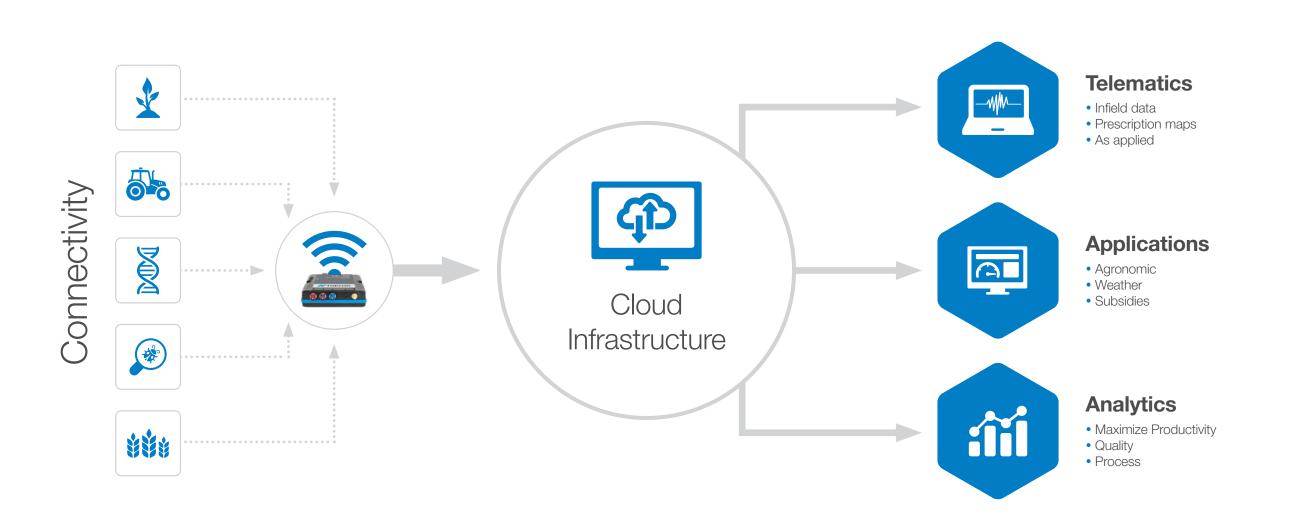

## A Smart Model for Inputs Constant Connectivity

With Cloudlynk Devices and TAP, constantly track and extract valuable data to optimize recommendations and performance for increased profitability.

WHY TAP?

# Topcon Cloudlynk Devices

Designed to suit virtually any agricultural machine or implement, the Topcon CL-55 cloud connectivity device goes beyond automatic data collection and upload, providing advanced capability for a fully connected ecosystem.

WHY TAP?

APPLICATIONS & FEATURES

WORKFLOWS & SUBSCRIPTIONS

Your files are always connected

Designed to interface with Topcon X- Family (XD, XD+, X25, X35, X30) or with many in-cab consoles across the agriculture industry, the CL-20 cloud connectivity device provides streamlined data transfer via cellular-network to the Topcon Agriculture Platform (TAP).

### **TAP Architecture**

WHY TAP?

APPLICATIONS & FEATURES

WORKFLOWS & SUBSCRIPTIONS