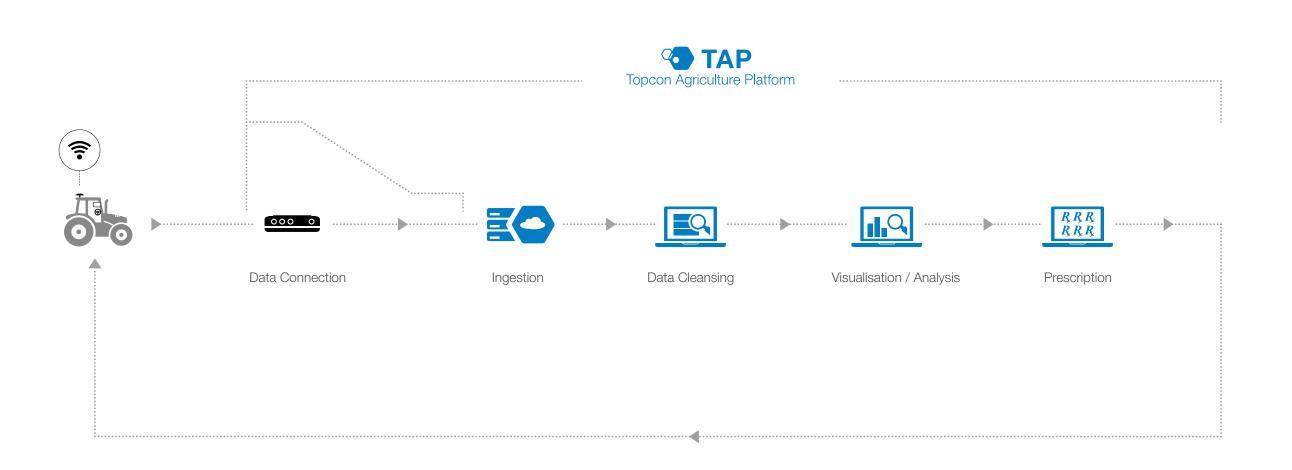

### **TAP Workflow**

WHY TAP?

**APPLICATIONS & FEATURES** 

**WORKFLOWS & SUBSCRIPTIONS** 

A fleet of 5 machines of different brands?

WHY TAP?

APPLICATIONS & FEATURES

WORKFLOWS & SUBSCRIPTIONS