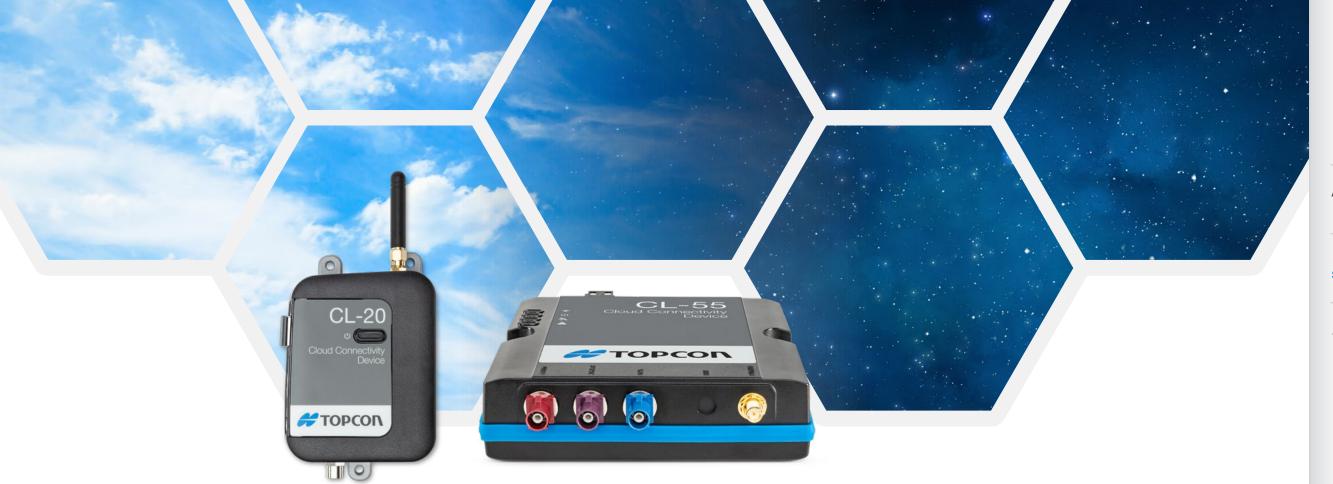

# Topcon Cloudlynk Devices

Designed to suit virtually any agricultural machine or implement, the Topcon CL-55 cloud connectivity device goes beyond automatic data collection and upload, providing advanced capability for a fully connected ecosystem.

WHY TAP?

APPLICATIONS & FEATURES

WORKFLOWS & SUBSCRIPTIONS

Your files are always connected

Designed to interface with Topcon X- Family (XD, XD+, X25, X35, X30) or with many in-cab consoles across the agriculture industry, the CL-20 cloud connectivity device provides streamlined data transfer via cellular-network to the Topcon Agriculture Platform (TAP).