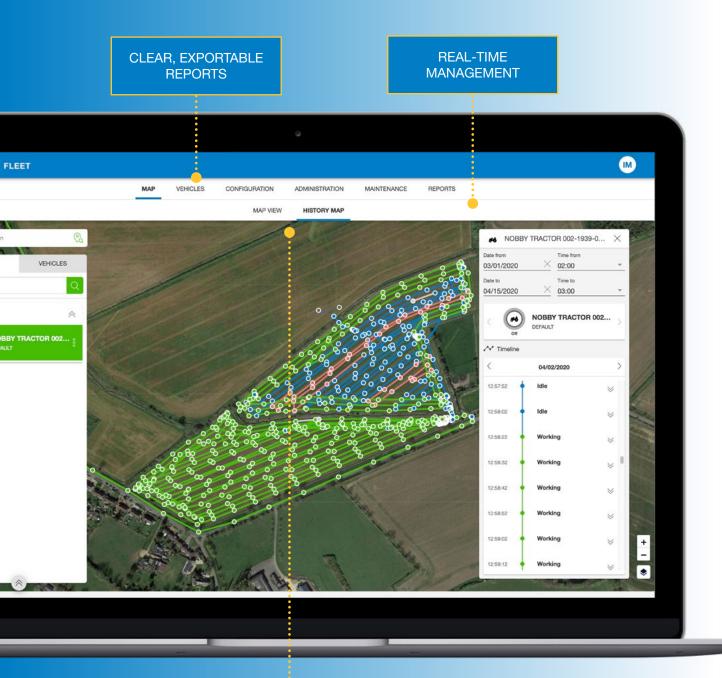

# Fleet

Track and monitor vital machine metric to reduce downtime and boost operational efficiency.

- Machine health
- Near real-time management
- Create fleet operations reports
- Set GeoFenceand curfews
- Monitor CANBUS parameters
- Customize J1939 and CAN parameters
- Customer alerts

WHY TAP?

APPLICATIONS & FEATURES

WORKFLOWS & SUBSCRIPTIONS

**ABOUT TOPCON** 

VITAL METRIC MONITORING