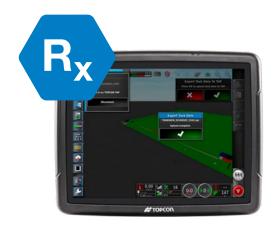

### **VRC Workflow**

TAP Topcon Agriculture Platform

WHY TAP?

APPLICATIONS & FEATURES

WORKFLOWS & SUBSCRIPTIONS

**ABOUT TOPCON** 

Develop Rx Quickly in TAP

Perform VRC Task

Review VRC for Accuracy

Send to Console

Task Synchronized with TAP when complete

WHY TAP?

APPLICATIONS & FEATURES

WORKFLOWS & SUBSCRIPTIONS

Brand specific Yield Map

Brand specific Seeding Prescription Map