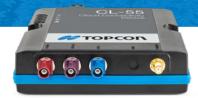

# Topcon Cloudlynk Devices

Designed to suit virtually any agricultural machine or implement, the Topcon CL-55 cloud connectivity device goes beyond automatic data collection and upload, providing advanced capability for a fully connected ecosystem.

### CL-55

Manage the fleet, upload data to TAP, or enable autosteering accuracy.