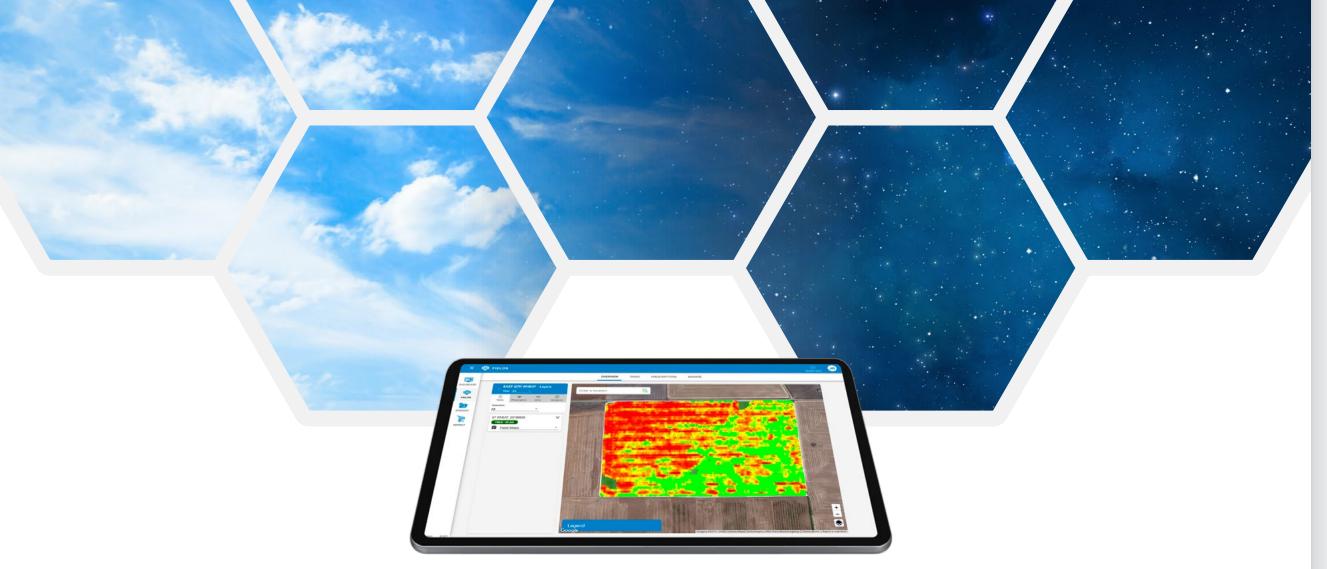

### **Fields**

Layer all field data for agronomic insights. Visualize and decide.

### Fields

Merge and visualize data layers to unlock agronomic insights. Manage prescriptions with partners directly through TAP.

- Intuitive Views and Management
- Application layers
- Elevation
- Speed
- Imagery
- Tasks
- Create Zones and Prescriptions
- Manage Guidance Lines for Path Planning