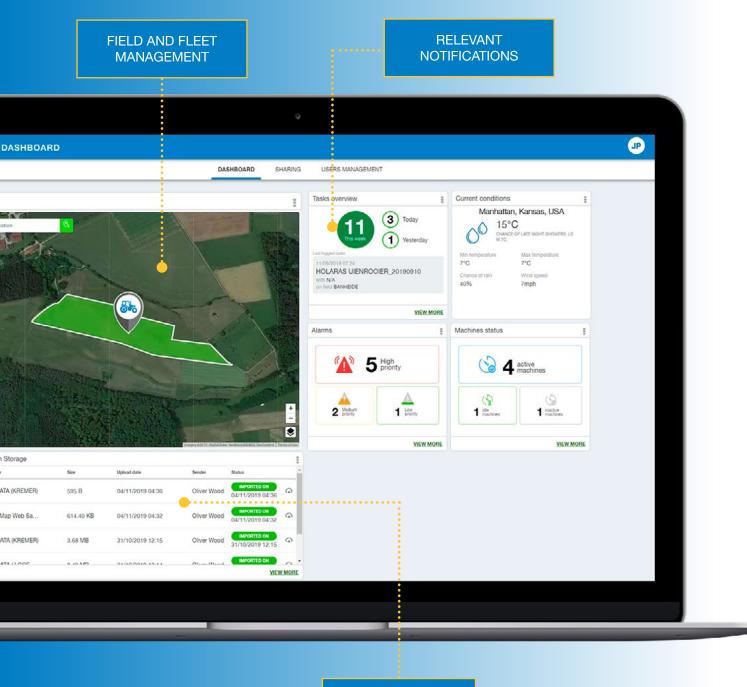

### **Dashboard**

Organize operations and tasks in customizable widgets.

### **Fields**

Layer all field data for agronomic insights. Visualize and decide.

### Storage

Efficiently cleanse, organize, and share nearly all data formats.

### Dashboard

Organize operations in customizable widgets.

- Weather
- Boundaries & Work Regions Map
- Recent Uploads
- All Tasks
- Machine Alerts
- Machine Status

WHY TAP?

APPLICATIONS & FEATURES

WORKFLOWS & SUBSCRIPTIONS

### Fields

Merge and visualize data layers to unlock agronomic insights. Manage prescriptions with partners directly through TAP.

- Intuitive Views and Management
- Application layers
- Elevation
- Speed
- Imagery
- Tasks
- Create Zones and Prescriptions
- Manage Guidance Lines for Path Planning

- Displays all data uploads
- Filterable and sortable
- Full control (Customer can delete data)
- Processing status displayed
- Share data with partners and advisors
- Invitee must create TAP account to view data
- Able to revoke access at any time
- Get indications when data is viewed