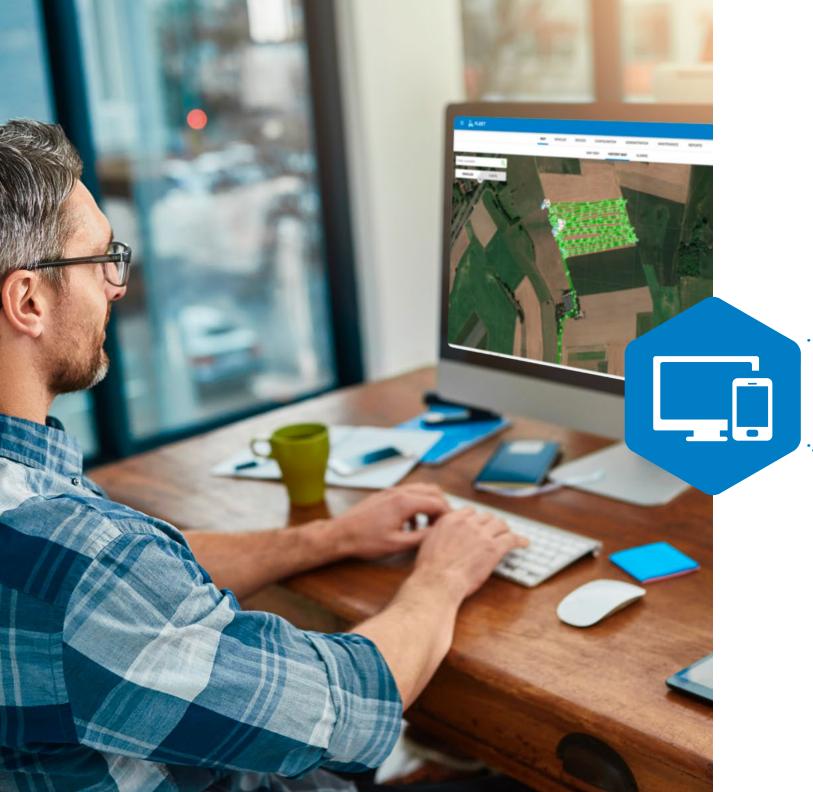

# Topcon Agriculture Platform (TAP)

TAP brings connectivity to every phase of the farming cycle, completely automating the data workflow, so users can focus on action.

WHY TAP?

APPLICATIONS & FEATURES

WORKFLOWS & SUBSCRIPTIONS

WHY TAP?

APPLICATIONS & FEATURES

WORKFLOWS & SUBSCRIPTIONS

ABOUT TOPCON

Securely manage and share data with trusted partners.

Easy to use drag-and-drop

that flows in from equipment.

interface to see and act on data

### Collaborative Platform

Designed for farmers and agronomists who need to gather and consolidate information to make key, management decisions.

TAP is an open, brand-neutral platform that provides data management straight from the field, through analysis, mapping and delivery of actionable outputs directly to the machine.