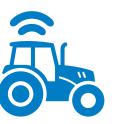

### REMOTELY DISPLAY AND CONTROL TOPCON CONSOLE

### DIAGNOSIS, CALIBRATION AND TRAINING

# Remote support

Powerful digital support improving performance and reducing downtime. Remote calibration of Topcon displays and software.

- Remotely display console screen
- Remote control most console functions
- Reduced lag compared to TeamViewer
- Perform support diagnostics and training
- Connect to multiple consoles