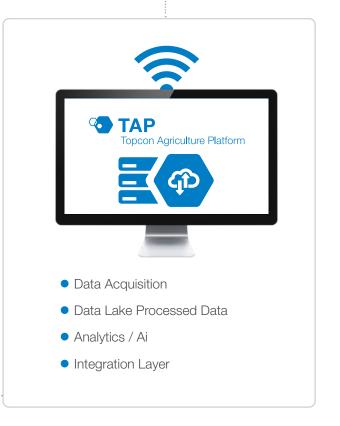

## A Smart Model for Inputs Constant Connectivity

With Cloudlynk Devices and TAP, constantly track and extract valuable data to optimize recommendations and performance for increased profitability.

WHY TAP?