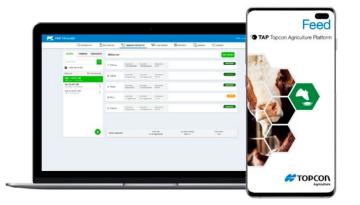

# Feed management

As feed represents roughly 50% of livestock costs, it's essential to incorporate a precision management plan to maximize returns.

TAP's been designed to ensure your cattle get the proper total mix ration for optimum performance.

## A Smart Model for Inputs Constant Connectivity

With Cloudlynk Devices and TAP, constantly track and extract valuable data to optimize recommendations and performance for increased profitability.

WHY TAP?