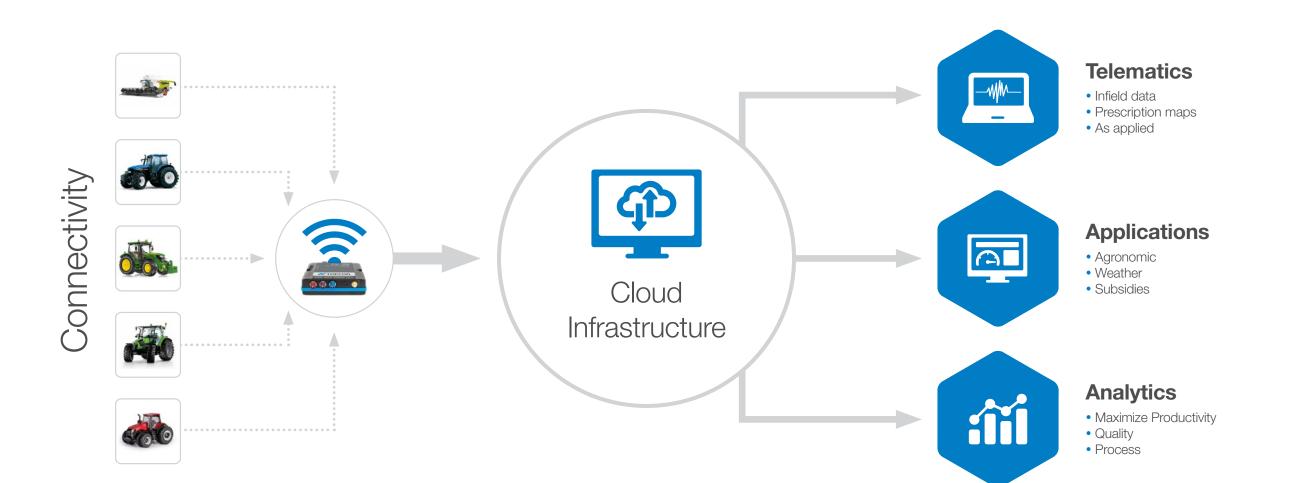

### **TAP Architecture**

WHY TAP?

APPLICATIONS & FEATURES

WORKFLOWS & SUBSCRIPTIONS

### **TAP Workflow**

WHY TAP?

**APPLICATIONS & FEATURES** 

**WORKFLOWS & SUBSCRIPTIONS** 

A fleet of 5 machines of different brands?

WHY TAP?

APPLICATIONS & FEATURES

WORKFLOWS & SUBSCRIPTIONS

# Topcon Cloudlynk Devices

Designed to suit virtually any agricultural machine or implement, the Topcon CL-55 cloud connectivity device goes beyond automatic data collection and upload, providing advanced capability for a fully connected ecosystem.

WHY TAP?

APPLICATIONS & FEATURES

WORKFLOWS & SUBSCRIPTIONS

Your files are always connected

Designed to interface with Topcon X- Family (XD, XD+, X25, X35, X30) or with many in-cab consoles across the agriculture industry, the CL-20 cloud connectivity device provides streamlined data transfer via cellular-network to the Topcon Agriculture Platform (TAP).