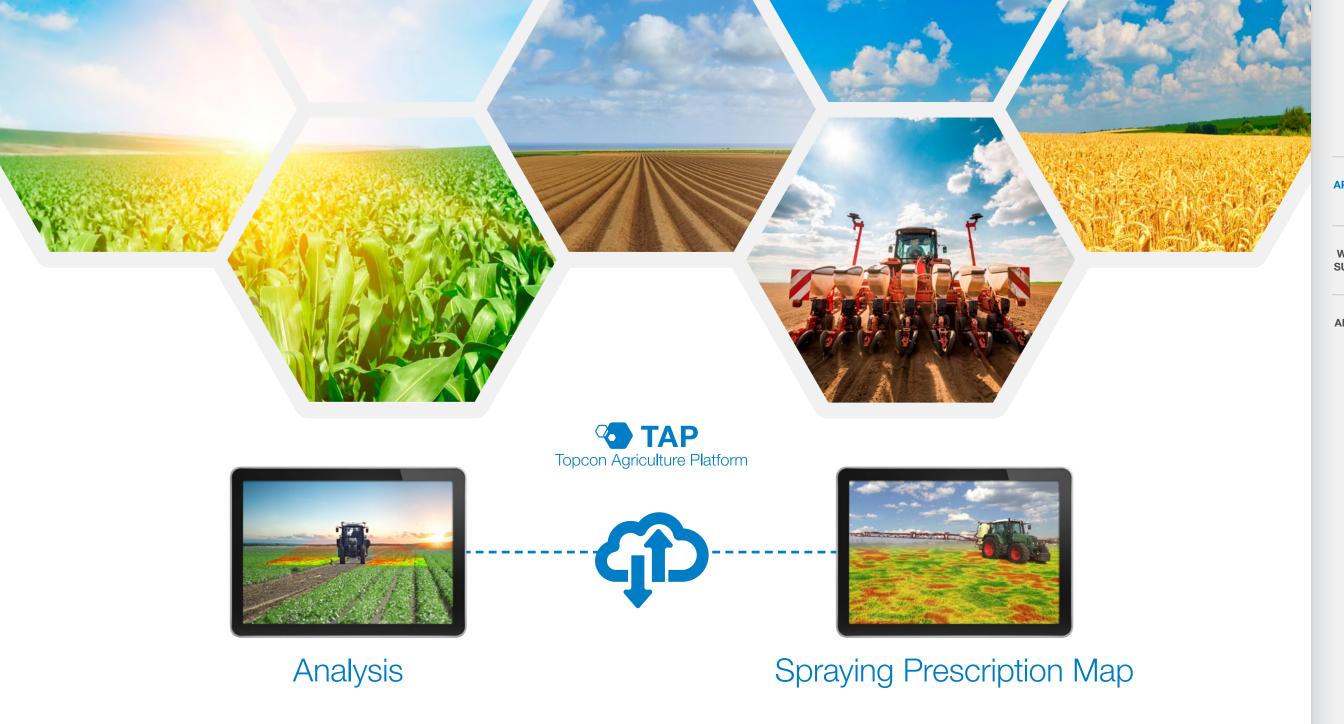

### **Gain Insights**

Analyze historical seasons data with trusted advisors to gain an accurate and deep understanding of your farm, all managed in TAP.

WHY TAP?

APPLICATIONS & FEATURES

WORKFLOWS & SUBSCRIPTIONS

### **VRC Workflow**

TAP Topcon Agriculture Platform

WHY TAP?

APPLICATIONS & FEATURES

WORKFLOWS & SUBSCRIPTIONS

**ABOUT TOPCON** 

Develop Rx Quickly in TAP

Perform VRC Task

Review VRC for Accuracy

Send to Console

Task Synchronized with TAP when complete

WHY TAP?

APPLICATIONS & FEATURES

WORKFLOWS & SUBSCRIPTIONS

Brand specific Yield Map

Brand specific Seeding Prescription Map