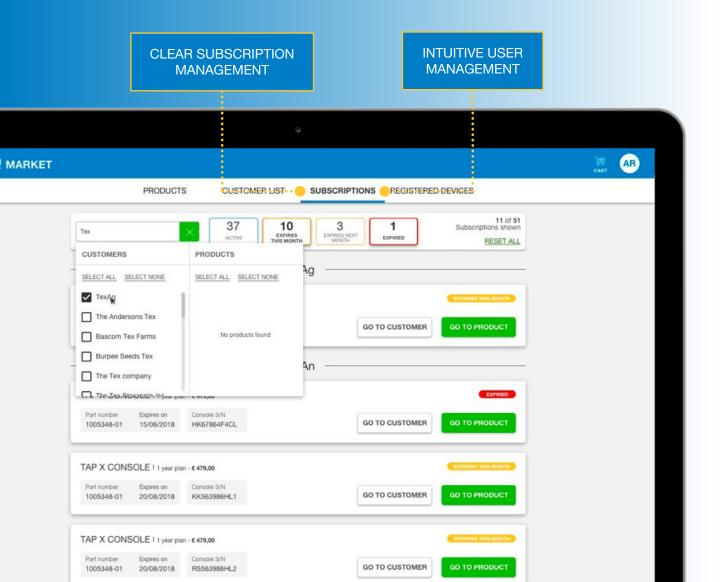

### Market

Save time and money through a digital marketplace providing flexible subscription-based services. Pay only for what's needed, when it's needed.

### Dealers

- Add Customers
- Sell Subscriptions
- Manage Upgrades and Renewals

#### Growers

- Register Devices
- Purchase Add-Ons
- Manage Renewals

WHY TAP?

APPLICATIONS & FEATURES

WORKFLOWS & SUBSCRIPTIONS

### Marketplace

Subscription management portal for transparency and efficiency. Pay only for what's needed.

\*Cloudlynk devices required.

WHY TAP?

APPLICATIONS & FEATURES

WORKFLOWS & SUBSCRIPTIONS

TAP Any data, Anytime