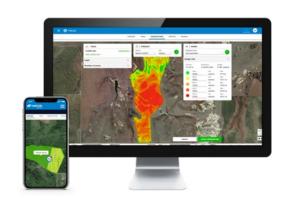

### **Fields**

Layer all field data for agronomic insights. Visualize and decide.

### Fields

Merge and visualize data layers to unlock agronomic insights. Manage prescriptions with partners directly through TAP.

- Intuitive Views and Management
- Application layers
- Elevation
- Speed
- Imagery
- Tasks
- Create Zones and Prescriptions
- Manage Guidance Lines for Path Planning