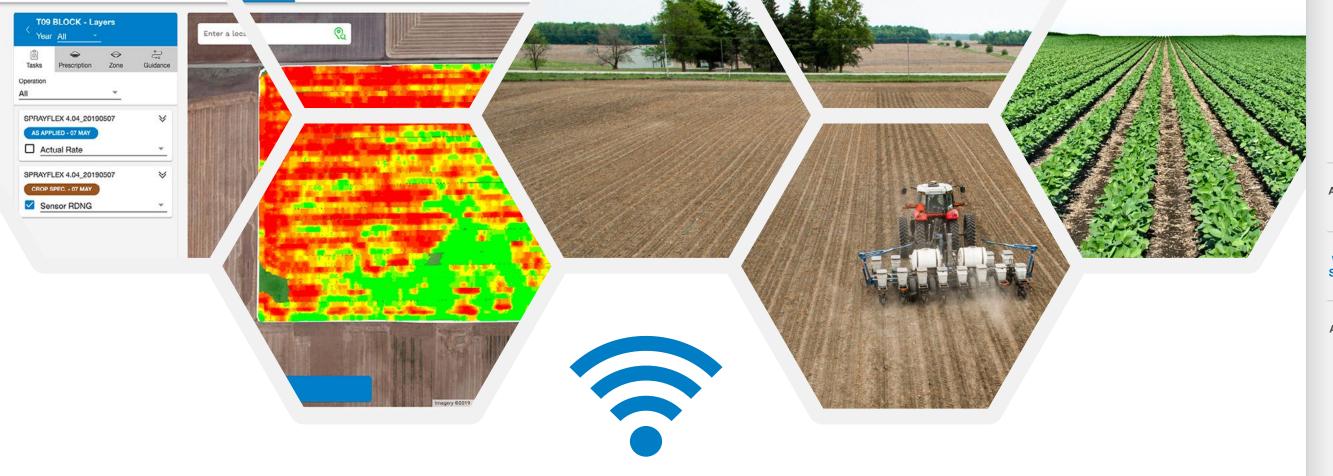

### **Fields**

Layer all field data for agronomic insights. Visualize and decide.

### Fields

Merge and visualize data layers to unlock agronomic insights. Manage prescriptions with partners directly through TAP.

- Intuitive Views and Management
- Application layers
- Elevation
- Speed
- Imagery
- Tasks
- Create Zones and Prescriptions
- Manage Guidance Lines for Path Planning

WHY TAP?

APPLICATIONS & FEATURES

WORKFLOWS & SUBSCRIPTIONS

**ABOUT TOPCON** 

DATA LAYER MANAGEMENT

Upload and manage nearly any data format. Easily export or share directly through TAP with trusted partners.