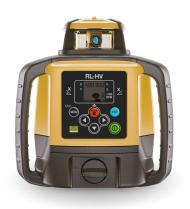

# Multi-Purpose Construction Laser RL-HV2S

Long-range operation 2,600 feet/800 meters diameter

Horizontal, multi-slope and vertical applications

Up to 120 hours battery life

Tough IP66 construction rating

#### **Key Components**

- RL-HV2 laser
- Laser manager
- LS-80L height sensor included
- Bluetooth
- Sensor holder
- Batteries
- Carry case