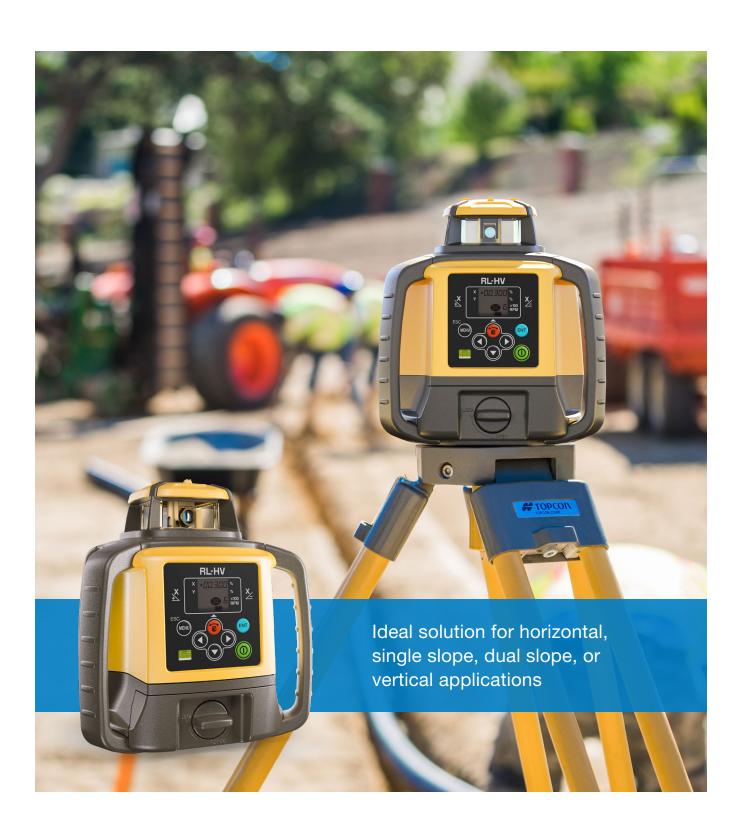

# Multi-Purpose Construction Laser RL-HV2S

Long-range operation 2,600 feet/800 meters diameter

Horizontal, multi-slope and vertical applications

Up to 120 hours battery life

Tough IP66 construction rating

# **Multi-use applications**

Designed for a variety of tasks, it can be used for horizontal, sloping and vertical laser applications. Slopes up to  $\pm 5\%$  ( $\pm 15\%$  with tilting plate) can be used in either the X or Y axis. Turn it on its side and use it for layout and alignment jobs.

# **High powered**

With a working range over 1,300 feet or 400 meters (radius) the RL-HV2S has the power to cover even the biggest projects.