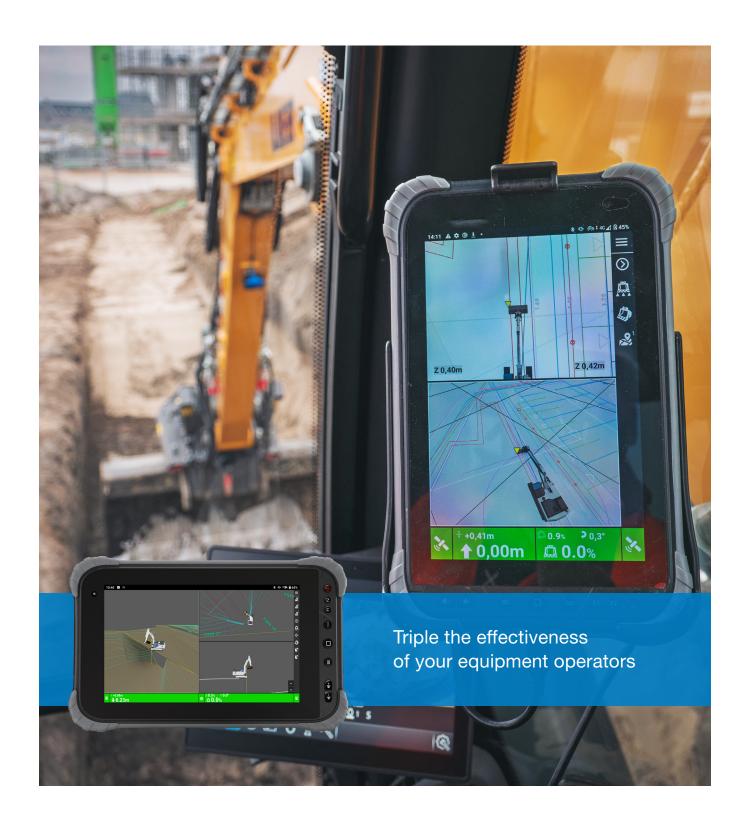

## **Ideal** for

- Simple surfaces
- Complex contour
- Trenching slope work
- Embankments
- Deep cuts
- Blind excavation

Thanks to the detachable positioning sensors and high-resolution rugged tablet, MC-Mobile triples the effectiveness of your excavator operators. With a flexible format and versatile configuration, MC-Mobile provides the capabilities and functionality that works for your operation.