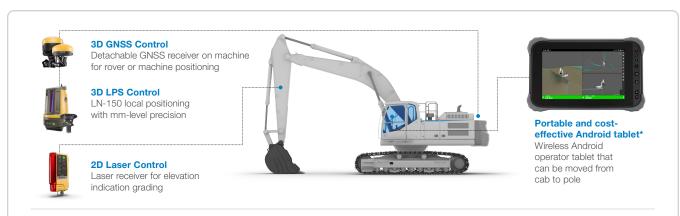

This 3-in-1 solution gives the operator the ability to create or update a project plan, stake out or measure key points and seamlessly move to the machine to begin construction. Take advantage of 2D laser grading or precise positioning data utilizing Local Positioning Systems (LPS) or Global Positioning Systems (GNSS) to build everything from the a simple plane or slope to complex slopes, deep cut utilities and much more.

MC-Mobile is a scalable 2D/3D indicate solution measuring, designing and building the simple to the complex job site. Upgrade to a fully automatic system with our MC-Max solution for excavators.

- Positioning options to suit your needs
- Utilize machine prism or GNSS receiver to layout, check and build your project
- 2D configuration can grow with you as your projects grow more complex
- Leverage the power of machine control for improved productivity and greater accuracy
- Self-perform measurements, digital designs and site verification
- Do it right the first time