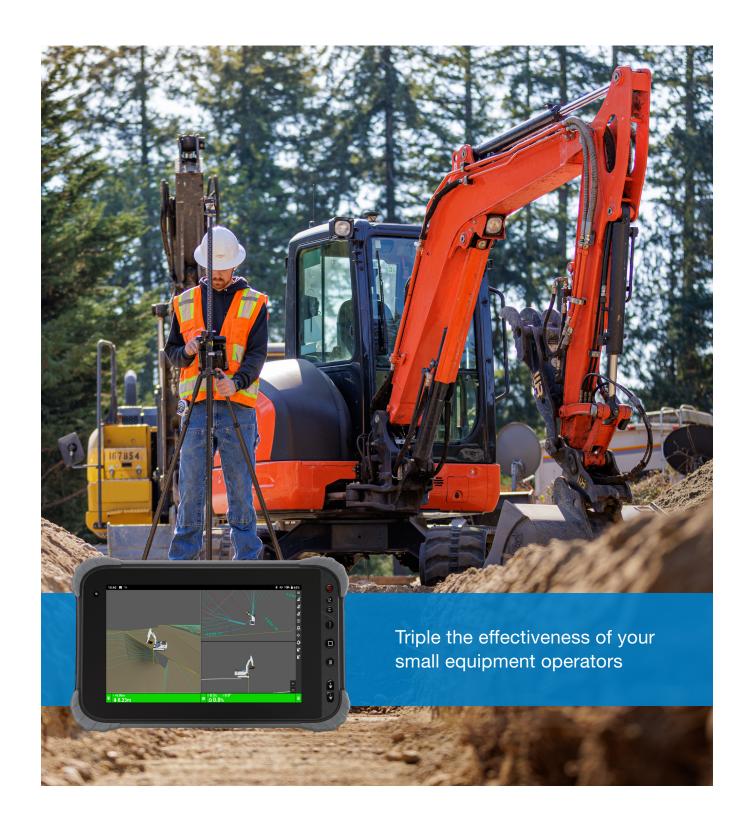

# Measure, design and build in a single solution

MC-Mobile for Compact Excavators

# Machine control and layout, now combined in one effective solution

## Ideal for

- Small earthmoving
- Parking lots
- Curb construction
- Foot / cycle paths
- Civil
- Landscaping

Combining key technologies from both machine control and surveying to increase efficiencies and reduce wait times due to staffing needs for your small- and medium-sized jobsite projects. The MC-Mobile solution is based on our diverse technology experience in the construction and surveying industries.