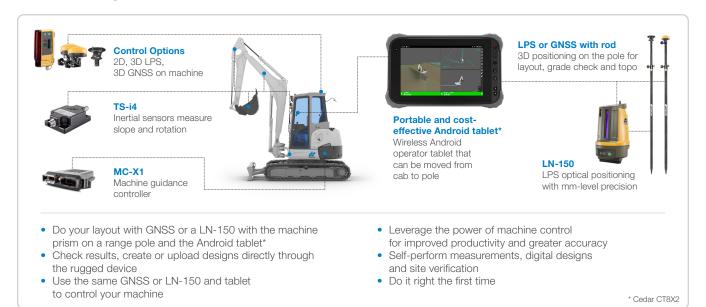

# 3-in-1 system

- Measure / design
- Build with machine control
- Layout / grade-checking
- As-built / verification

MC-Mobile equips you to easily use or create the same digitized machine control design files to perform layout, construction and verification of your jobs.

### Digitize the way you work

MC-Mobile unlocks the digital construction site for all contractors that want the power of streamlined machine control and layout processes.

Digital plans are the industry norm for larger projects, yet many contractors still use physical drawings to perform their work. MC-Mobile makes converting paper drawings into digital plans a quick, easy and affordable process. MC-Mobile can turn 3D reality into useful digital plans with minimal training.