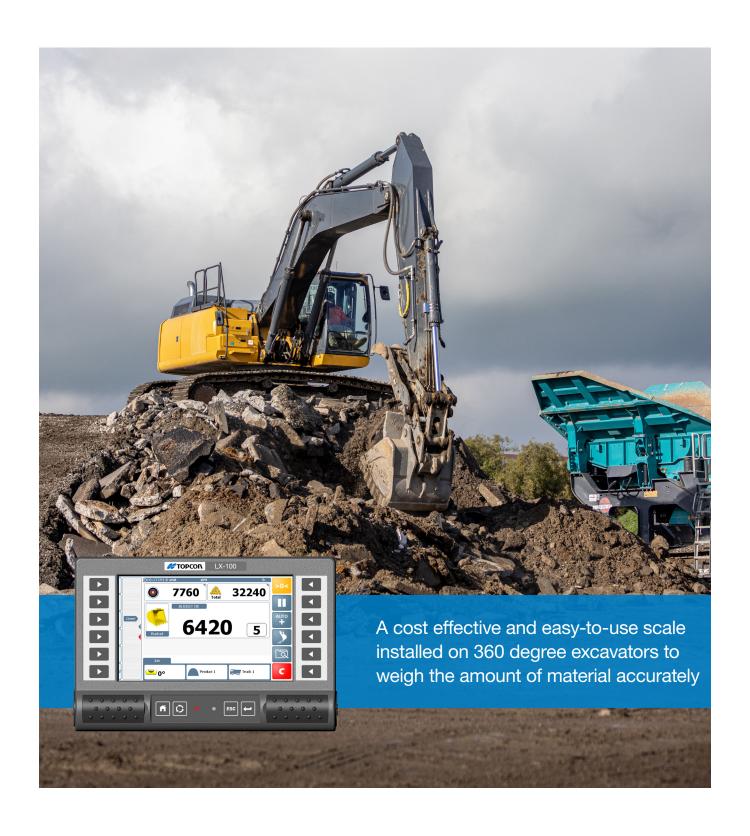

# **Excavator Weighing**

LX-100

# Increase productivity in challenging environments

| FEATURES                                                                                                       | ADVANTAGES                                                                                                                                           |  |  |
|----------------------------------------------------------------------------------------------------------------|------------------------------------------------------------------------------------------------------------------------------------------------------|--|--|
| 7 inch color touch-screen display                                                                              | Clear, uncluttered display provides intuitive operation                                                                                              |  |  |
| Dynamic weighing technology with the WM-X1 CAN based weighing module                                           | Rugged enclosure using easy and quick plug in connection to reduce installation time and providing superior weight accuracy in difficult conditions  |  |  |
| Target load – Set individual product target                                                                    | Ensures correct loading of vehicles or product                                                                                                       |  |  |
| GPS automatic product and region recognition option                                                            | Automatic product selection                                                                                                                          |  |  |
| Dynamic and static weighing at different positions                                                             | Fast and efficient weighing without compromising the normal use of the machine                                                                       |  |  |
| 10 reference field Windows SQL database with advanced memory search and reporting functions                    | Accurate and traceable record keeping of all weighing activities together with all the relevant details of products, customers, trucks, regions etc. |  |  |
| Five job site preset selections                                                                                | Store multiple jobs for easy access                                                                                                                  |  |  |
| Telemetry – (Wi-Fi, cellular and radio) for fast and efficient load data transfer between excavator and office | Bi-directional communication with back office                                                                                                        |  |  |
| Split loading                                                                                                  | Load trucks and trailers at same time                                                                                                                |  |  |
| Up to 10 attachment calibrations (e.g. buckets, grabs etc.)                                                    | Flexibility for multple applications using the same machine with precision                                                                           |  |  |
| Realtime data output via serial/ ethernet and USB memory stick                                                 | Easy and efficient 3rd party data handling                                                                                                           |  |  |
| ICP 300 – Printer option for hard copy prints in the cab                                                       | Paper copy of customised load tickets and summaries                                                                                                  |  |  |
| Email option of load records                                                                                   | Quick and easy copy of load records back to the office                                                                                               |  |  |