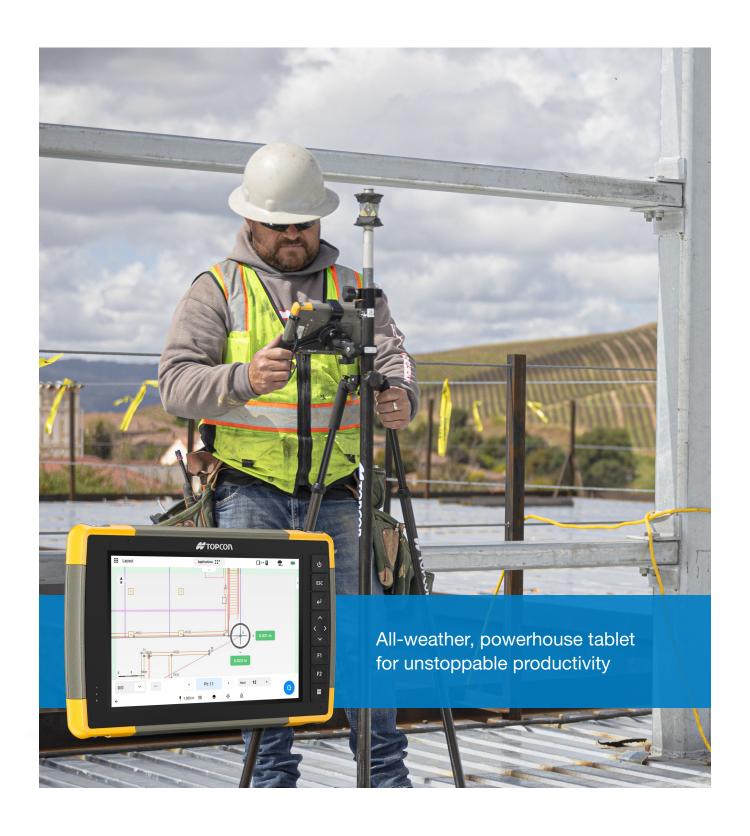

## Stay on task even in challenging conditions

FC-6400

### Multiple technologies deliver power and control

Starting with its handy 7-inch display specifically designed for visibility in direct sunlight, the FC-6400 rugged tablet is built with your productivity in mind. When the weather throws you a new challenge, use your fingertips, gloves, or a small-tipped, optically bonded stylus to remain in control even while working in wet conditions.