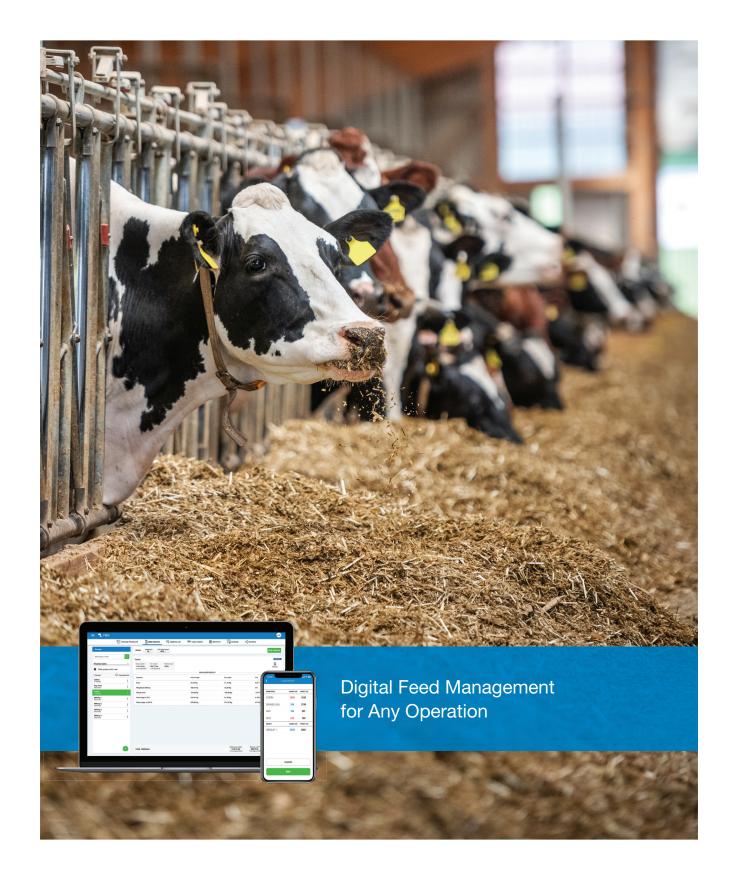

# Reduce costs. Fine-tune performance.

Feed Management Software (TAP FEED)

# Feed Your Way

Managing feed can be messy. From loading and tracking to logging and optimization, dairy and beef farmers need a streamlined approach. TAP FEED fuses management software with load mixer integration. It's designed in collaboration with industry partners to provide easy-to-use features to improve efficiency, reduce waste and improve production.