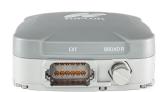

## AGS-2 Receiver and Steering Controller

## Full Featured Autosteering

Designed to suit virtually any agricultural machine type, make and model, the Topcon AGS-2 receiver and steering controller combines field-proven steering with leading network reception and tracking capability.

Fully capable in any application, the AGS-2 comes standard with WAAS and EGNOS correction services. It is easily upgradeable to leading accuracy utilizing NTRIP and the optional RTK radio in the Topcon CL-55 cloud connectivity device. Now designed with the Topnet Live Skybridge feature, the AGS-2 provides better satellite tracking and RTK float transitions for consistent accuracy during impacted conditions.