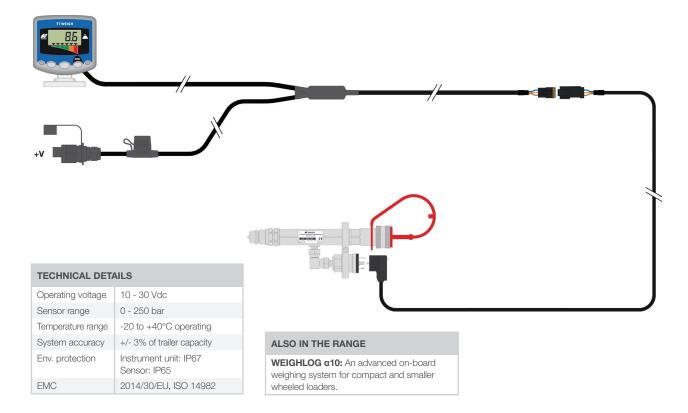

## A trailer weighing system for tipping trailers

The TT WEIGH is an operator friendly product that is suitable for weighing product on agricultural trailers. Using a sensor to measure hydraulic pressure in the system, the TT WEIGH informs the operator of load as a 'calculated' weight in Tonnes, Kg or lbs. In addition, when approaching and at the point of overload, an internal alarm will sound to further inform the operator of load status.

| FEATURES                                                                                                                    | ADVANTAGES                                                    |
|-----------------------------------------------------------------------------------------------------------------------------|---------------------------------------------------------------|
| LCD indicates load as a 'calculated' weight with a bar graph of load status.                                                | Provides a fast and easy to use indication of trailer weight. |
| Proven technology in a robust waterproof enclosure sealed to IP67.                                                          | Suitable for all weather conditions.                          |
| Accurate measurement of load.                                                                                               | No requirement to modify the machine.                         |
| Suitable for all tipping trailers.                                                                                          | Enables check-weighing of incoming and outgoing goods.        |
| Initial audible alarm at 90% of permitted load with continuous audible alarm and flashing display at and in excess of 100%. | Value-adding system for minimal investment.                   |
| Quick and easy installation.                                                                                                | Increases vehicle efficiency.                                 |
| Unique bracket enables installation of the instrument in any position.                                                      | Nationwide service and back up from Topcon.                   |