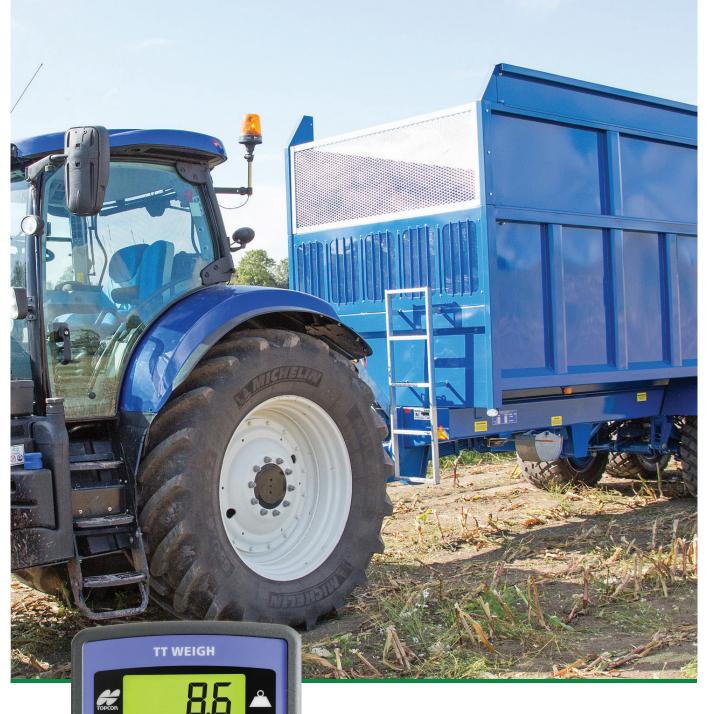

## A trailer weighing system for tipping trailers

The TT WEIGH is an operator friendly product that is suitable for weighing product on agricultural trailers. Using a sensor to measure hydraulic pressure in the system, the TT WEIGH informs the operator of load as a 'calculated' weight in Tonnes, Kg or lbs. In addition, when approaching and at the point of overload, an internal alarm will sound to further inform the operator of load status.

| FEATURES                                                                                                                    | ADVANTAGES                                                    |
|-----------------------------------------------------------------------------------------------------------------------------|---------------------------------------------------------------|
| LCD indicates load as a 'calculated' weight with a bar graph of load status.                                                | Provides a fast and easy to use indication of trailer weight. |
| Proven technology in a robust waterproof enclosure sealed to IP67.                                                          | Suitable for all weather conditions.                          |
| Accurate measurement of load.                                                                                               | No requirement to modify the machine.                         |
| Suitable for all tipping trailers.                                                                                          | Enables check-weighing of incoming and outgoing goods.        |
| Initial audible alarm at 90% of permitted load with continuous audible alarm and flashing display at and in excess of 100%. | Value-adding system for minimal investment.                   |
| Quick and easy installation.                                                                                                | Increases vehicle efficiency.                                 |
| Unique bracket enables installation of the instrument in any position.                                                      | Nationwide service and back up from Topcon.                   |