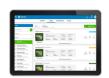

## TAP Topcon Agriculture Platform Organize. Visualize. Prescribe.

The modern path to precision starts with data organization. TAP not only ingests from virtually any source, but its drag and drop interface with automated field-linking also makes the process efficient and painless. Establish geo-boundaries, push in your data and it does the rest.