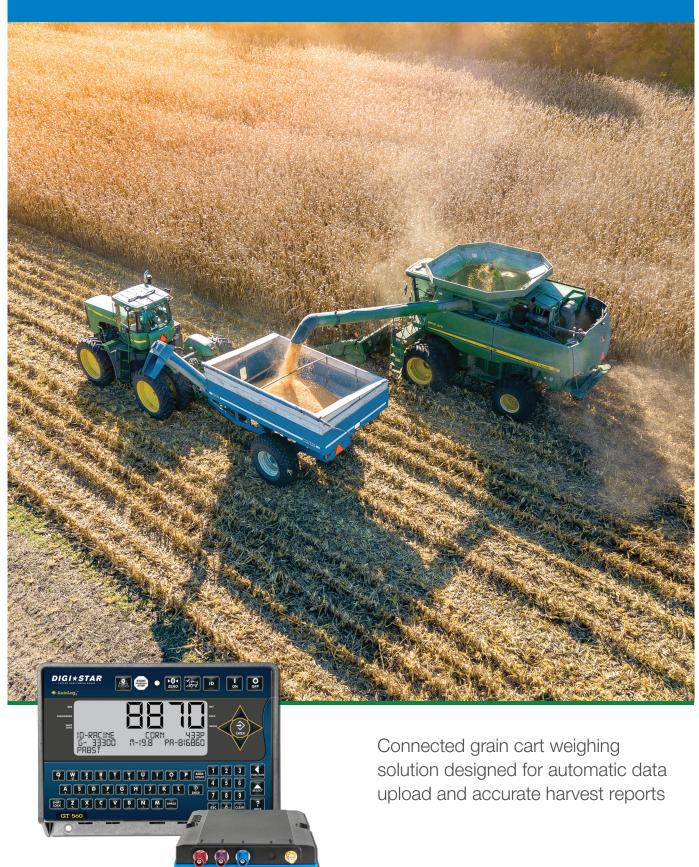

## Connected Grain Cart Weighing

The Topcon Smart Cart solution, comprised of the Digi-Star GT 560 indicator and CL-55 cloud connectivity device, provides weight-verified, geo-referenced data that automatically uploads and post-calibrates with yield monitor data in TAP. The system offers a leading approach for accurate harvest reports.