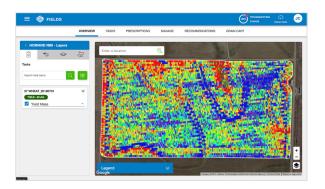

## TAP Topcon Agriculture Platform Organize. Visualize. Prescribe.

The modern path to precision starts with data organization. TAP not only ingests from virtually any source, but its drag and drop interface with automated field-linking also makes the process efficient and painless. Establish geo-boundaries, push in your data and it does the rest.