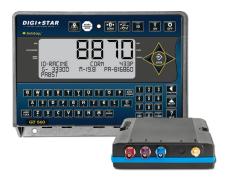

## Connected Grain Cart Weighing

The Topcon Smart Cart solution, comprised of the Digi-Star GT 560 indicator and CL-55 cloud connectivity device, provides weight-verified, geo-referenced data that automatically uploads and post-calibrates with yield monitor data in TAP. The system offers a leading approach for accurate harvest reports.