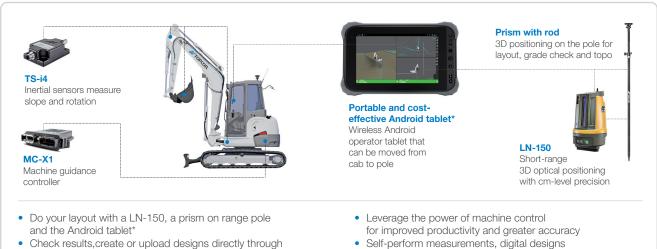

- Check results, create or upload designs directly through the rugged device
- Use the same LN-150 and tablet to control your machine

\* cedar CT8X2

Specifications subject to change without notice. © 2022. Topcon Positioning Systems, Inc. All rights reserved. 7010-2365 EU B 12/22