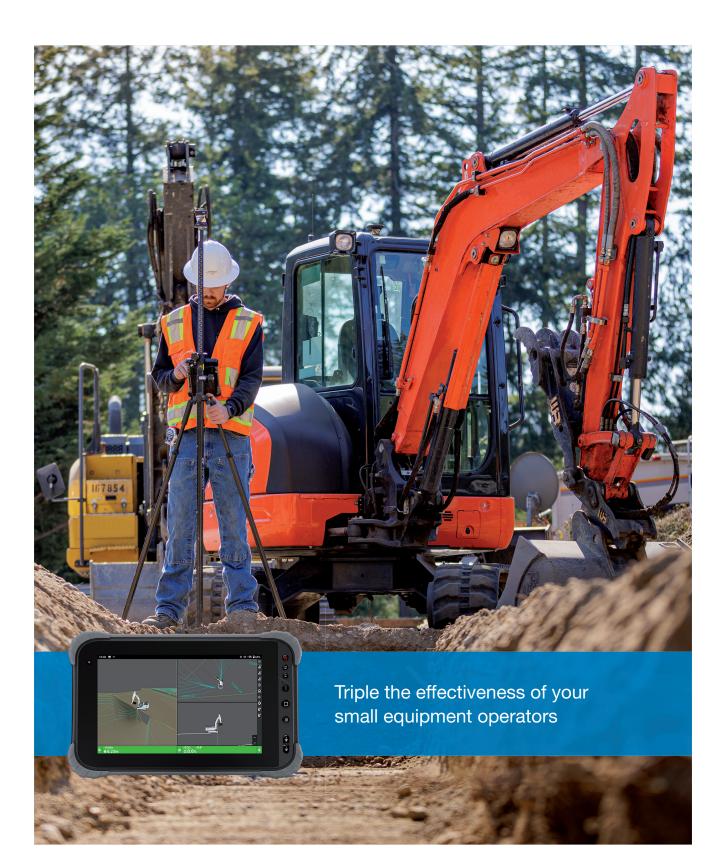

### **Ideal for**

- Small earthmoving
- Parking lots
- Curb construction
- Foot / cycle paths
- Civil
- Landscaping

## Our experience in machine control and layout, now combined in one effective solution

We have combined key technologies from both machine control and surveying to increase efficiencies and reduce wait times due to staffing needs for your small- and medium-sized jobsite projects. The MC-Mobile solution is based on our diverse technology experience in the construction and surveying industries.

MC-Mobile equips you to easily use or create the same digitized machine control design files to perform layout, construction and verification of your jobs.