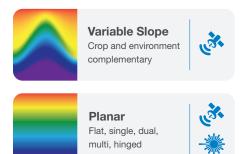

## Agriculture Water Management, Surface Drainage and Grading

Landforming

Flat, single- multi-, variable slope, single or dual scraper control

Complete survey, design, and execution package

Designs move minimal soil

# GNSS Landforming

From basic flat and single-slope surfaces to advanced multi- and variable slope designs, Topcon GNSS Landforming offers fully customizable water management control. Comprising three key phases: survey, design, and execution, the solution can suit virtually any crop operation plus many niche applications, including ponds, building foundations and roads.