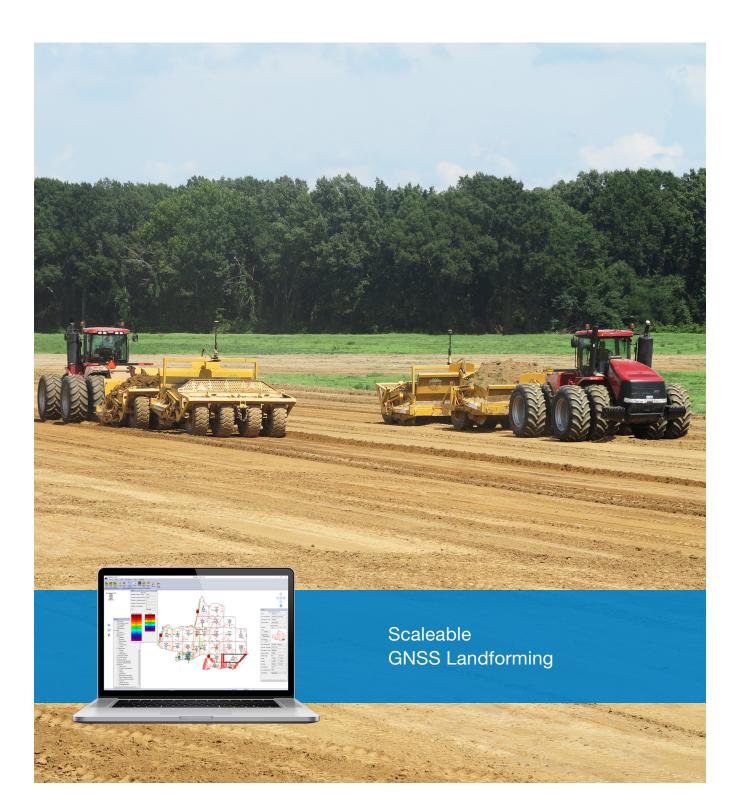

# GNSS Landforming

From basic flat and single-slope surfaces to advanced multi- and variable slope designs, Topcon GNSS Landforming offers fully customizable water management control. Comprising three key phases: survey, design, and execution, the solution can suit virtually any crop operation plus many niche applications, including ponds, building foundations and roads.

Operators can efficiently survey with proven base station and rover hardware. Data can be relayed via Bluetooth<sup>®</sup> to AGForm-3D design software to create tailored planar or variable slope designs. AGForm-3D offers unique patterns that move the least volume of soil possible, maintaining fertility and reducing inputs while optimizing water delivery and drainage. Easily execute by importing to Topcon X Family consoles (XD+ or X35), including a live positioning and cut/ fill map on-screen. Tied to the MC-R3 controller/receiver and MC-A1 scraper antennas, the custom AGForm-3D design is automatically executed through the field.