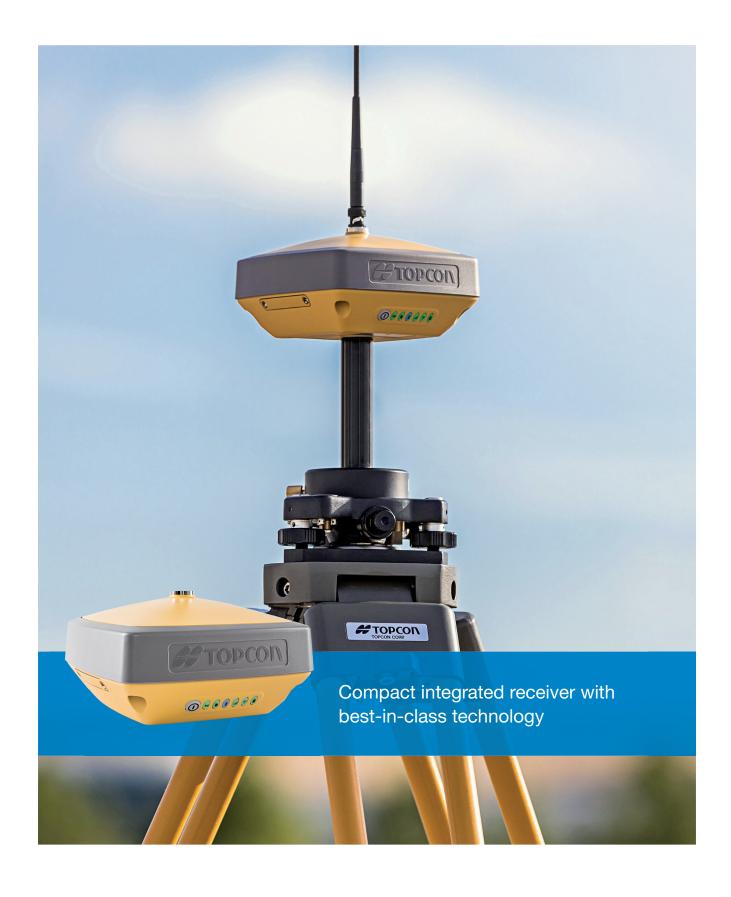

# Versatile GNSS Receiver

HiPer VR

#### **Better form and function**

The HiPer VR is versatile and rugged, designed with the most advanced GNSS technology delivering precise measurements in the most challenging of environments. Topcon patented Universal Tracking Channels™ technology provides the industry's most efficient approach in identifying and using every satellite signal. All constellation signals are tracked automatic ally from any available channel. Thus, reaching maximum performance with a reduced number of channels.

Easy to learn and use, this versatile solution with signal scrubbing Fence Antenna® provides ultimate signal lock, high-accuracy RTK positioning, multiple communication configurations and LongLink™ interference-free communication that will help complete your work with precision and speed.