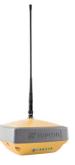

- 1 Fence Antenna®
- 2 Power Button
- 3 Status
- 4 Recording

- 5 Bluetooth®
- 6 RxTx
- 7 Battery
- 8 Power Input

- 9 Serial
- 10 Micro USB
- 111 External GNSS Antenna