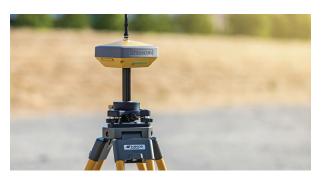

# Versatile GNSS Receiver

HiPer VR

#### **Better form and function**

The HiPer VR is versatile and rugged, designed with the most advanced GNSS technology delivering precise measurements in the most challenging of environments. Topcon patented Universal Tracking Channels™ technology provides the industry's most efficient approach in identifying and using every satellite signal. All constellation signals are tracked automatic ally from any available channel. Thus, reaching maximum performance with a reduced number of channels.

Easy to learn and use, this versatile solution with signal scrubbing Fence Antenna® provides ultimate signal lock, high-accuracy RTK positioning, multiple communication configurations and LongLink™ interference-free communication that will help complete your work with precision and speed.