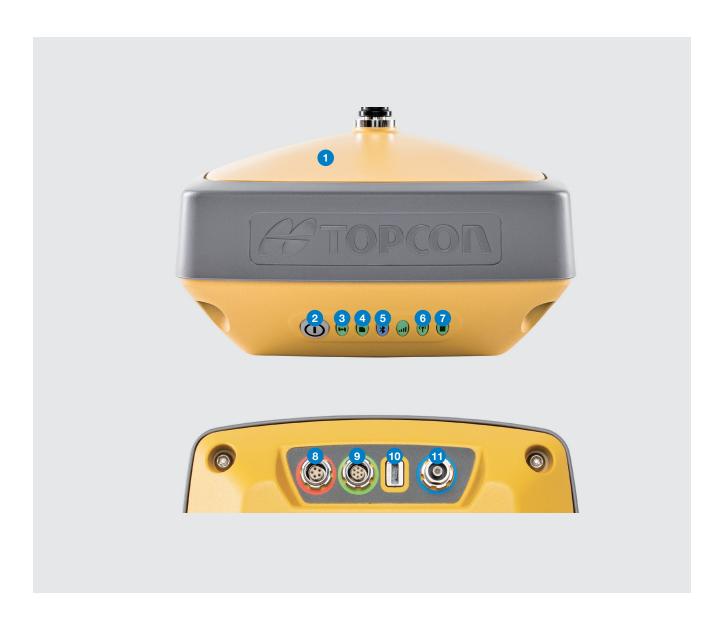

- 1 Fence Antenna®
- 2 Power Button
- 3 Status
- 4 Recording

- 5 Bluetooth®
- 6 RxTx
- 7 Battery
- 8 Power Input

- 9 Serial
- 10 Micro USB
- 111 External GNSS Antenna