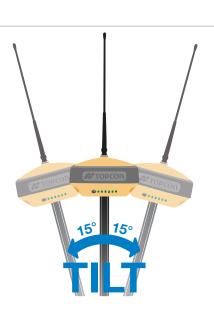

### **TILT – Topcon Integrated Leveling Techn ology**

The HiPer VR incorporates a revolutionary 9-axis inertial measurement unit (IMU) and an ultra-compact 3-axis eCompass. This advanced technology compensates for mis-leveled and out of plumb field measurements by as much as 15 degrees.

Awkward shots on steep slopes or hard to reach spots are now a breeze with TILT.